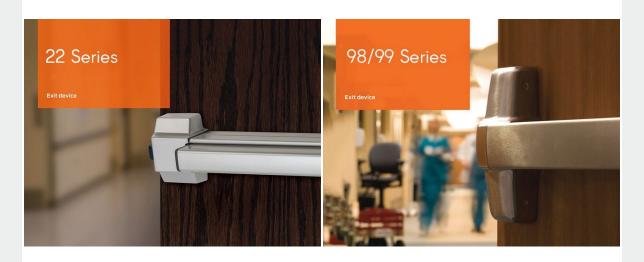

Enjoy 10% off using Coupon Code: **SeptBlast01** 

The 22 Series is a cost-effective solution for medium Von Duprin exit devices are available in two external to low traffic areas where proven reliability is needed. The non-handed design of the 22 Series makes it more adaptable in the field. And unique features set the series apart, including the Breakaway™ lever for protection against vandalism and the AX option that is UL certified to meet ADA and California Building Code requirements for 5 lb. operating force.

22 Series

surface styles, designated 98 and 99 Series. 98 Series features a smooth mechanism case, 99 Series features a grooved mechanism case.

98/99 Series