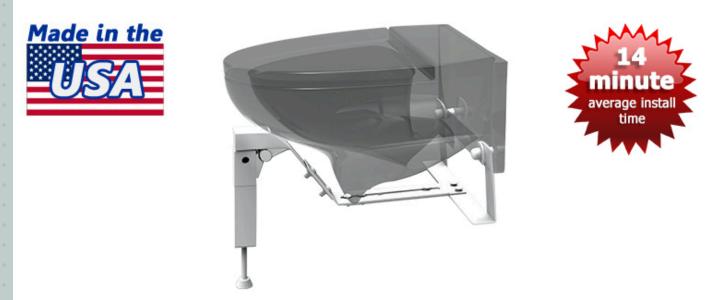

## **Universal Wall-Mounted Toilet Support - AL-66049**

Bathrooms should be a safe environment for all who use them. We have a product that will ensure patient safety, is maintenance free, and ideal for your infection control policy on your wall-mounted toilets.

- Rated and guaranteed at 1,000 lbs; Average wall-mounted toilets are rated at 350 lbs
- Adjustable swivel foot (rated 3,800 lbs) returns to resting position after cleaning floor
  - Fits under ALL wall-mounted toilets
  - Reduces risk of injury
  - Design promotes infection control and easy cleaning under the toilet
  - Extra durable finish
  - Square tube steel exceeds 2,000+ PSI collapse pressure
  - No caulking required Ready to use immediately after installation; Installs in less than 15 minutes!
  - Not necessary to remove toilet for installation
  - Comes pre-assembled
  - Limited lifetime warranty
  - Made 100% in the USA