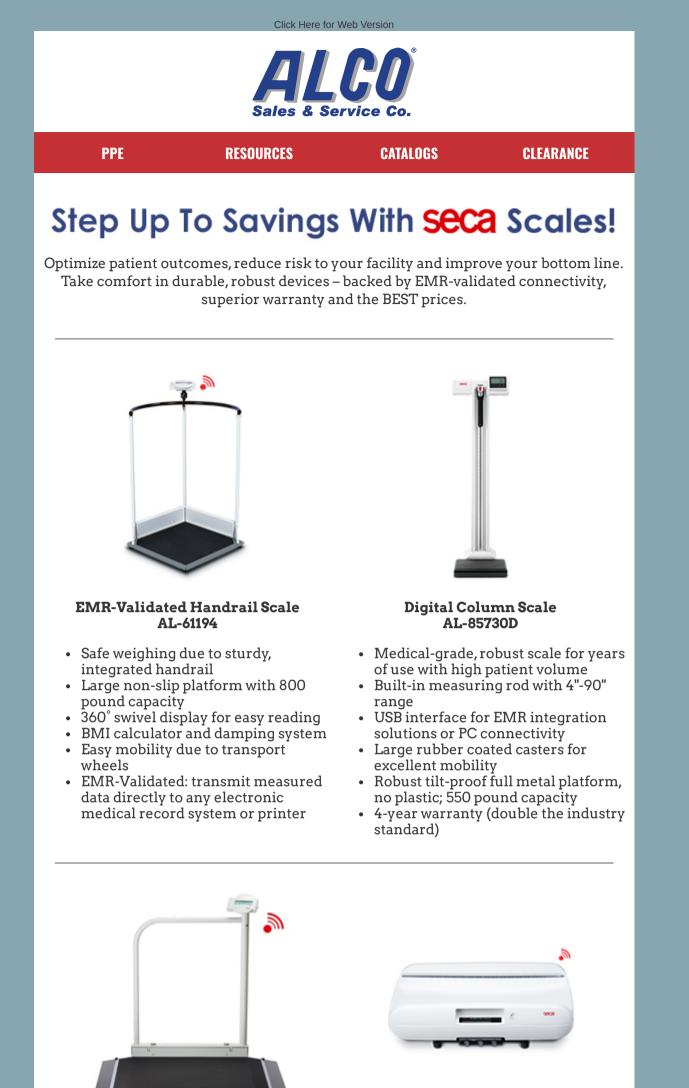

EMR-Validated Wheelchair Scale AL-70540

Large wheelchair accessible platform with 800 pound capacity
Convenient and foldable to save space
Easy mobility due to transport wheels EMR-Validated Infant Scale AL-61982