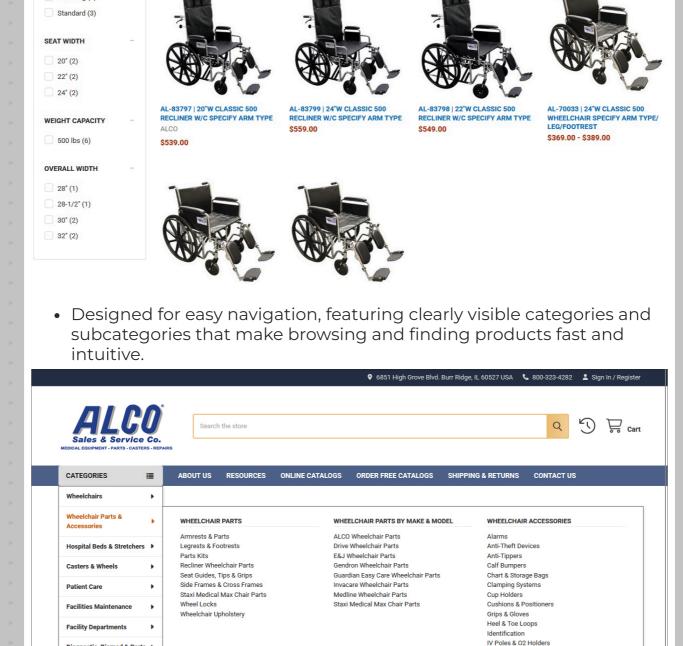

• Dynamic photo gallery showcases multiple images, allowing you to view different angles and available options with ease.

REFINE BY **ALCO Classic 500 Wheelchairs** No filters applied Filter products by name, SKU, attributes.

HOME / WHEELCHAIRS / ALCO CLASSIC™ WHEELCHAIRS / ALCO CLASSIC 500 WHEELCHAIRS

ONLINE CATALOGS ORDER FREE CATALOGS SHIPPING & RETURNS CONTACT US

Columns: 1 2 3 4 6 Products Per Page: 40 V

Repair Equipment