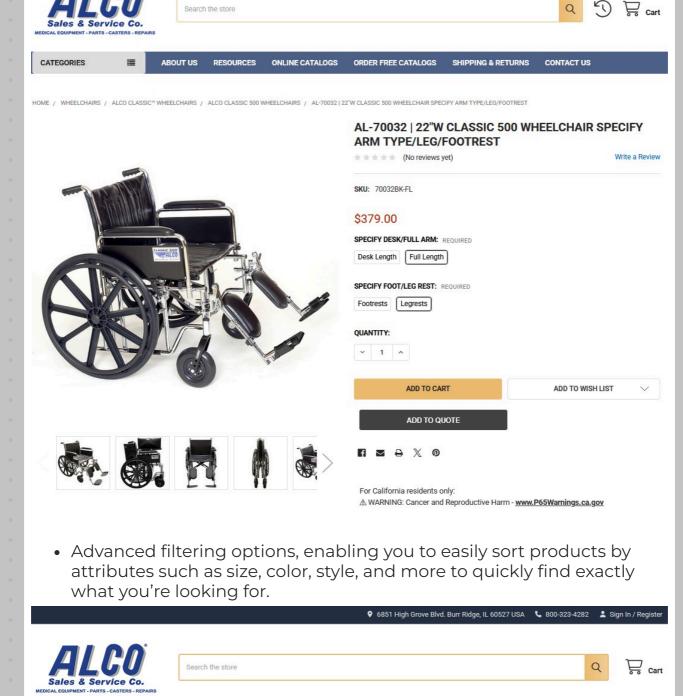

• Dynamic photo gallery showcases multiple images, allowing you to view different angles and available options with ease.

REFINE BY **ALCO Classic 500 Wheelchairs** No filters applied Filter products by name, SKU, attributes.

Wheelchair Covers Wheelchair Luggage Bag Wheelchair Tablet Holder Made In The USA

**Self-Service Portal** 

\$379.00

AL-70032 | 22"W CLASSIC

**500 WHEELCHAIR** SPECIFY ARM TYPE/LEG/

FOOTREST

May 12th 2025 59408 \$482.28