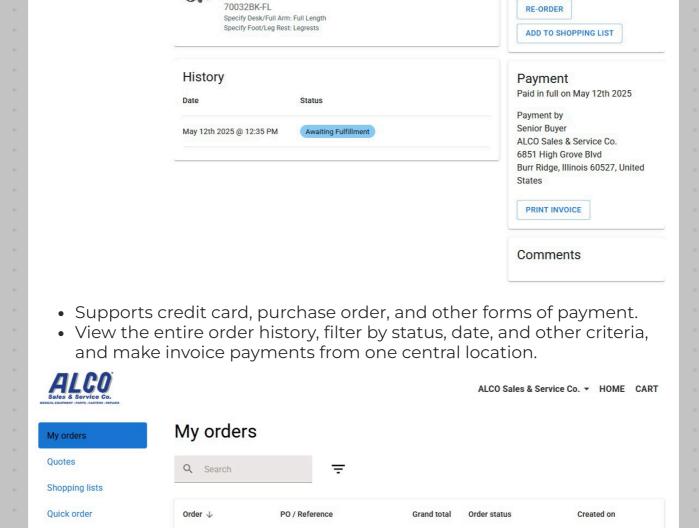

\$2,926.85

\$47.08

• Easily make payments on more than one invoice at a time, pay in full, or make partial invoice payments. • Manage the corporate account and set up multiple tiers of buyers who have specific roles and permissions.

Rows per page: 10 ▼

applied to applicable products automatically. previously saved tablets, and mobile. products. **Reminder:** All existing customers will need to reset their password

> **Questions?** Contact us today 800-323-4282 | 630-655-1900