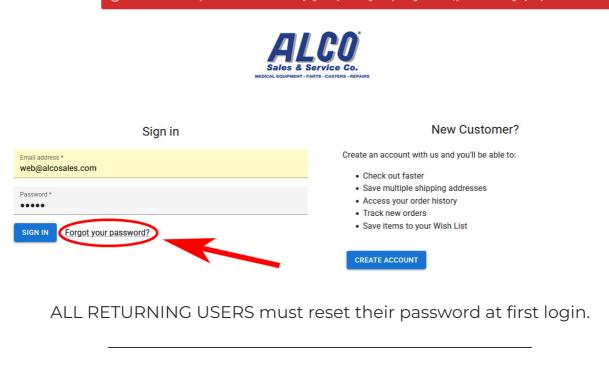

Please Be Advised: All existing customers will need to reset their password when the new website launches.

① Your email address or password is incorrect. Please try again. If you've forgotten your sign in details, just click the 'Forgot your password?' link bel

Returning users will find the Sign In option at the top right of the page.

Email address \* web@alcosales.com

address.

**Improved Navigation & Multimedia** 

We're excited to bring you a better user experience when shopping with us. Here are some of the new features we are most excited about:

Rows per page: 10 ▼

applied to applicable products automatically. previously saved tablets, and mobile. products. **Reminder:** All existing customers will need to reset their password

> **Questions?** Contact us today 800-323-4282 | 630-655-1900