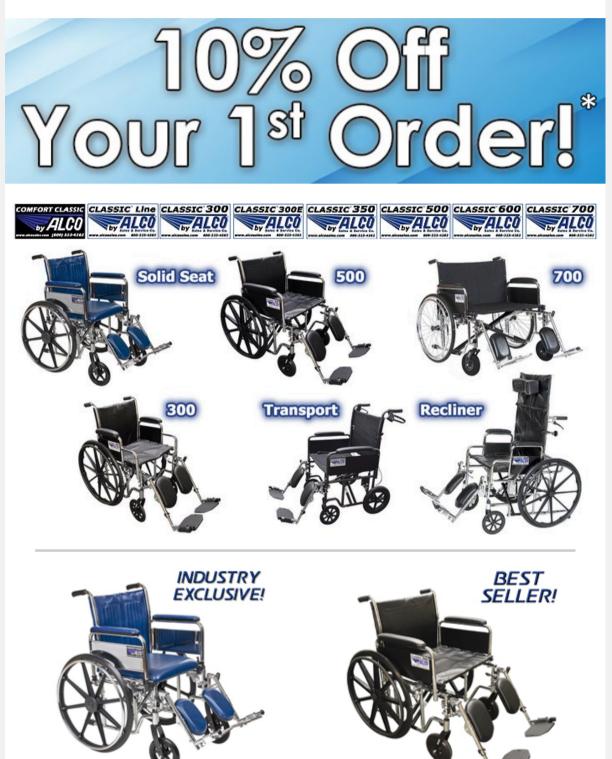

## ALCO Classic<sup>™</sup> Wheelchairs

RESOURCES

PPE

ALCO's Classic<sup>™</sup> Line of wheelchairs have a range of features that simplify the care-giving process and maximize patient comfort. The lifetime warranty included on the frame of each Classic<sup>™</sup> wheelchair ensures years of worry-free durability.

When it comes to comfort, durability and reliability, the ALCO Classic<sup>™</sup> Line cannot be beat. Several models **IN STOCK** and available for **IMMEDIATE** shipping!

Comfort Classic<sup>™</sup> Folding Solid Seat Wheelchair Classic™ 500 Wheelchair