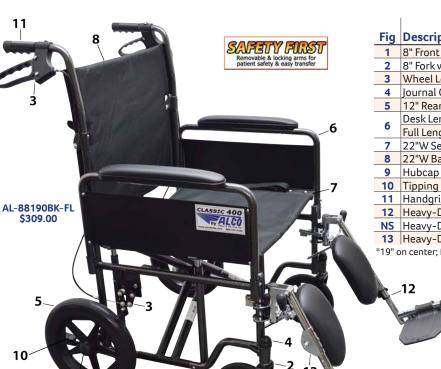

## ALCO Classic™ Transport Chair Parts CLASSIC 400

**NEW!** EASY-PUSH

|                                      | Fig | Description                           | ALCO Part<br>Number | Price<br>Each |     |
|--------------------------------------|-----|---------------------------------------|---------------------|---------------|-----|
|                                      | 1   | 8" Front Wheel with 5/16" ID Bearings | AL-78463            | \$14.95       |     |
|                                      | 2   | 8" Fork with Bearings, Axle & Nut     | AL-88262            | \$24.95       |     |
|                                      | 3   | Wheel Lock with Cable & Handle (Pair) | AL-88264            | \$59.00       | Pr. |
|                                      | 4   | Journal Cap                           | AL-78459            | \$2.95        |     |
|                                      | 5   | 12" Rear Wheel with %" ID Bearings    | AL-88265            | \$29.95       |     |
|                                      | 6   | Desk Length Armrest with Pad* (Pair)  | AL-88191D           | \$59.95       | Pr. |
|                                      |     | Full Length Armrest with Pad* (Pair)  | AL-88191F           |               |     |
|                                      | 7   | 22"W Seat Upholstery (Black)          | AL-88269            | \$29.95       |     |
|                                      | 8   | 22"W Back Upholstery (Black)          | AL-88270            | \$29.95       |     |
|                                      | 9   | Hubcap for 12" Rear Wheel             | AL-88266            | \$2.95        |     |
|                                      | 10  | Tipping Sleeve                        | AL-70117            | \$4.95        |     |
|                                      | 11  | Handgrip (Black)                      | AL-70116            | \$1.95        |     |
|                                      | 12  | Heavy-Duty Legrest (Pair)             | AL-83223            | \$69.00       | Pr. |
|                                      | NS  | Heavy-Duty Footrest (Pair)            | AL-70043            | \$39.00       | Pr. |
|                                      | 13  | Heavy-Duty Legrest Mounting Bracket   | AL-88346            | \$7.95        |     |
| *10" on center: fits % tube diameter |     |                                       |                     |               |     |

19" on center; fits % tube diameter

Heavy-Duty Front Wheel Upgrade!

AL-86111-700 \$34.00