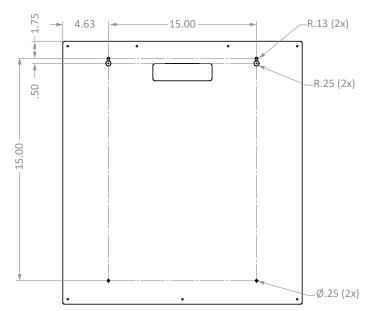

### **Mounting Specifications:**

## **Product Specifications** (overall external dimensions):

- 24.47"W x 26.63"H x 4.75"D (62.2 cm x 67.6 cm x 12.1 cm)
- 8.2 lbs (3.7 kg) approximated