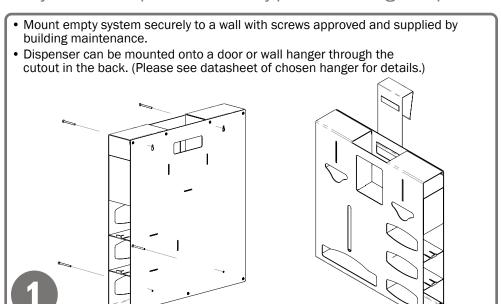

## Installation

Always mount dispensers securely prior to loading with product.

## **Tools Required:**

· No tools required to assemble dispenser