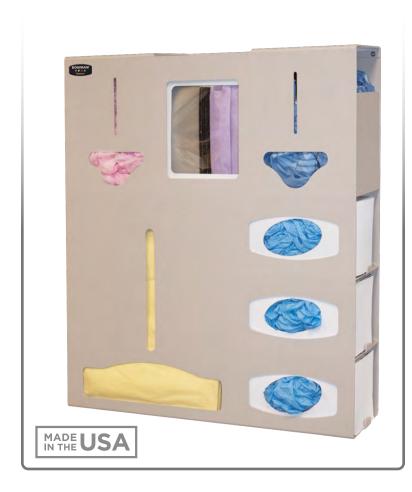

# **Product Description:**

- · Protection System
- Holds personal protection equipment in two bulk compartments, one box of earloop masks, shields, or boxed gowns, disposable or reusable gowns, aprons, or coveralls/jumpsuits, and three boxes of gloves
- · Side load bulk and gown areas
- Keyholes for wall mounting, or door hanger cut out for use with wall or door hanger
- Quartz Beige ABS Plastic

#### Dispenses:

- Top left and right: Item(s) no larger than
  7.90"W x 10.00"H x 4.55"D (20.1 cm x 25.4 cm x 11.4 cm)
- Top center: Box(es) no larger than 8.05"W x 10.00"H x 4.55"D (20.4 cm x 25.4 cm x 11.6 cm)
- Bottom left: Item(s) no larger than 14.15"W x 16.33"H x 4.55"D (35.9 cm x 41.5 cm x 11.6 cm)
- Right: Box(es) no larger than 10.00"W x 5.38"H x 4.55"D (25.4 cm x 13.7 cm x 11.6 cm)