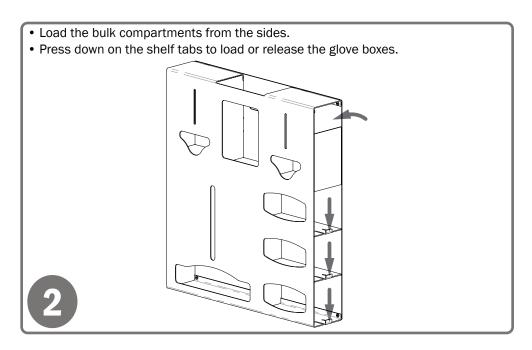

# **Product Description:**

- · Protection System
- Holds personal protection equipment in two bulk compartments, one box of earloop masks, shields, or boxed gowns, disposable or reusable gowns, aprons, or coveralls/jumpsuits, and three boxes of gloves
- · Side load bulk and gown areas
- Keyholes for wall mounting, or door hanger cut out for use with wall or door hanger
- Quartz Beige ABS Plastic

#### Dispenses:

- Top left and right: Item(s) no larger than
  7.90"W x 10.00"H x 4.55"D (20.1 cm x 25.4 cm x 11.4 cm)
- Top center: Box(es) no larger than 8.05"W x 10.00"H x 4.55"D (20.4 cm x 25.4 cm x 11.6 cm)
- Bottom left: Item(s) no larger than 14.15"W x 16.33"H x 4.55"D (35.9 cm x 41.5 cm x 11.6 cm)
- Right: Box(es) no larger than 10.00"W x 5.38"H x 4.55"D (25.4 cm x 13.7 cm x 11.6 cm)