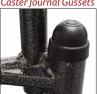

#### FRAME

- » Reinforced heavy-duty frame includes gusseted sides, caster journals & dual crossbraces
- » Rust & chip resistant black silver vein powder
- » Seat to floor height: 191/2" standard
- » Brakes at wheel & grip handles
- » Metal skirt guards
- » Push handle to floor: 39"
- » Folded width: 11"
- » Overall open width: 281/2

Caster Journal Gussets

16 Screw Upholstery

Desk Arm with Footrests

AL-88190BK-DF

450 lb. capacity available with upgrade!

| SPECIFICATIONS         |                 |                    |                                   |               |                     |               |
|------------------------|-----------------|--------------------|-----------------------------------|---------------|---------------------|---------------|
|                        | Width           |                    | Footrest<br>(includes Heel Loops) |               | Legrest             |               |
| Description            | Between<br>Arms | Weight<br>Capacity | ALCO Part<br>Number               | Price<br>Each | ALCO<br>Part Number | Price<br>Each |
| 22" Removable Desk Arm | 22"             | 400 lbs.           | AL-88190BK-DF                     | \$299.00      | AL-88190BK-DL       | \$309.00      |
| 22" Removable Full Arm |                 |                    | AL-88190BK-FF                     |               | AL-88190BK-FL       |               |
| 22" Removable Desk Arm | 22"             | 450 lbs.           | AL-88190BK-DFHD                   | \$379.00      | AL-88190BK-DLHD     | \$389.00      |
| 22" Removable Full Arm |                 |                    | AL-88190BK-FFHD                   |               | AL-88190BK-FLHD     |               |