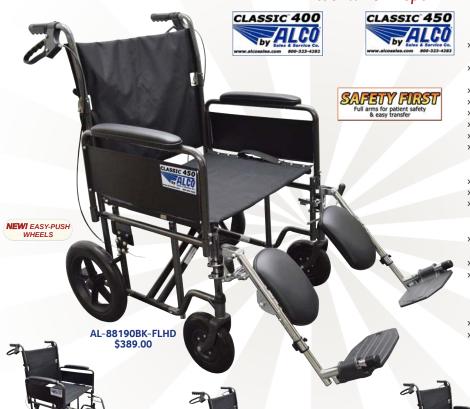

## Introducing our Brand New Heavy-Duty

# **ALCO Classic™ Transport Chair**

22" Width x 18" Depth

#### FRAME

- » Reinforced heavy-duty frame includes gusseted sides, caster journals & dual crossbraces
- » Rust & chip resistant black silver vein powder
- » Seat to floor height: 191/2" standard
- » Brakes at wheel & grip handles
- » Metal skirt guards
- » Push handle to floor: 39"
- » Folded width: 11"
- » Overall open width: 281/2

#### **UPHOLSTERY**

- » 16 screw Black, heavy-duty nylon back
- » Flame retardant
- » Silkscreening available

### **HEAVY-DUTY LEGRESTS & FOOTRESTS**

- » VIRTUALLY INDESTRUCTIBLE includes heavy-duty pad plate
- » Ratchet bar to lock legrests securely into place
- » Tool-free, adjustable, aluminum footplate with push button lock to prevent twisting & falling off

#### LIFETIME EXTENDED WARRANTY

- » Frame & crossbraces: Lifetime
- » Components: 5 years

Desk Arm with Legrests AL-88190BK-DL

Full Arm with Footrests

AL-88190BK-FF

Wheel Lock from

Full Arm with Legrests

AL-88190BK-FL

Caster Journal Gussets

16 Screw Upholstery

Desk Arm with Footrests

AL-88190BK-DF

450 lb. capacity available with upgrade!

| SPECIFICATIONS         |                 |                    |                                   |               |                     |               |
|------------------------|-----------------|--------------------|-----------------------------------|---------------|---------------------|---------------|
|                        | Width           |                    | Footrest<br>(includes Heel Loops) |               | Legrest             |               |
| Description            | Between<br>Arms | Weight<br>Capacity | ALCO Part<br>Number               | Price<br>Each | ALCO<br>Part Number | Price<br>Each |
| 22" Removable Desk Arm | 22"             | 400 lbs.           | AL-88190BK-DF                     | \$299.00      | AL-88190BK-DL       | \$309.00      |
| 22" Removable Full Arm |                 |                    | AL-88190BK-FF                     |               | AL-88190BK-FL       |               |
| 22" Removable Desk Arm | 22"             | 450 lbs.           | AL-88190BK-DFHD                   | \$379.00      | AL-88190BK-DLHD     | \$389.00      |
| 22" Removable Full Arm |                 |                    | AL-88190BK-FFHD                   |               | AL-88190BK-FLHD     |               |