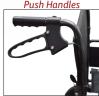

#### FRAME

- » Reinforced heavy-duty frame includes gusseted sides, caster journals & dual crossbraces
- » Rust & chip resistant black silver vein powder
- » Seat to floor height: 191/2" standard
- » Brakes at wheel & grip handles
- » Metal skirt guards
- » Push handle to floor: 39"
- » Folded width: 11"
- » Overall open width: 281/2