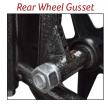

#### FRAME

- » Reinforced heavy-duty frame includes gusseted sides, caster journals & dual crossbraces
- » Rust & chip resistant black silver vein powder
- » Seat to floor height: 191/2" standard
- » Brakes at wheel & grip handles
- » Metal skirt guards
- » Push handle to floor: 39"
- » Folded width: 11"
- » Overall open width: 281/2

Caster Journal Gussets

16 Screw Upholstery

Desk Arm with Footrests

AL-88190BK-DF

450 lb. capacity available with upgrade!

| SPECIFICATIONS         |                 |                    |                                   |               |                     |               |
|------------------------|-----------------|--------------------|-----------------------------------|---------------|---------------------|---------------|
|                        | Width           |                    | Footrest<br>(includes Heel Loops) |               | Legrest             |               |
| Description            | Between<br>Arms | Weight<br>Capacity | ALCO Part<br>Number               | Price<br>Each | ALCO<br>Part Number | Price<br>Each |
| 22" Removable Desk Arm | 22"             | 400 lbs.           | AL-88190BK-DF                     | \$299.00      | AL-88190BK-DL       | \$309.00      |
| 22" Removable Full Arm |                 |                    | AL-88190BK-FF                     |               | AL-88190BK-FL       |               |
| 22" Removable Desk Arm | 22"             | 450 lbs.           | AL-88190BK-DFHD                   | \$379.00      | AL-88190BK-DLHD     | \$389.00      |
| 22" Removable Full Arm |                 |                    | AL-88190BK-FFHD                   |               | AL-88190BK-FLHD     |               |