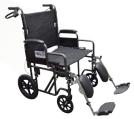

#### LIFETIME EXTENDED WARRANTY

- » Frame & crossbraces: Lifetime
- » Components: 5 years

Desk Arm with Legrests AL-88190BK-DL

Full Arm with Footrests

AL-88190BK-FF

Wheel Lock from

Full Arm with Legrests

AL-88190BK-FL

Caster Journal Gussets

16 Screw Upholstery

Desk Arm with Footrests

AL-88190BK-DF

450 lb. capacity available with upgrade!

| SPECIFICATIONS         |                 |                    |                                   |               |                     |               |
|------------------------|-----------------|--------------------|-----------------------------------|---------------|---------------------|---------------|
|                        | Width           |                    | Footrest<br>(includes Heel Loops) |               | Legrest             |               |
| Description            | Between<br>Arms | Weight<br>Capacity | ALCO Part<br>Number               | Price<br>Each | ALCO<br>Part Number | Price<br>Each |
| 22" Removable Desk Arm | 22"             | 400 lbs.           | AL-88190BK-DF                     | \$299.00      | AL-88190BK-DL       | \$309.00      |
| 22" Removable Full Arm |                 |                    | AL-88190BK-FF                     |               | AL-88190BK-FL       |               |
| 22" Removable Desk Arm | 22"             | 450 lbs.           | AL-88190BK-DFHD                   | \$379.00      | AL-88190BK-DLHD     | \$389.00      |
| 22" Removable Full Arm |                 |                    | AL-88190BK-FFHD                   |               | AL-88190BK-FLHD     |               |