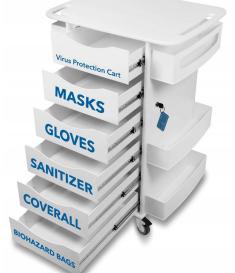

## **Virus Protection Cart**

- Six labeled, refillable drawers to hold Personal Protective Equipment
- Six side-wing shelves (two with dispensing slots)
- Can be sanitized with bleach or solvents
- Constructed of HDPE & ABS
- Highly resistant to chemicals
- Lockable, lock all drawers with one key
- Two handles for easy mobility
- ♦ 3" non-marking casters (two locking)
- Tool holder for tablets, charts and small utensils
- Stock with these items recommended by the Center for Disease Control: Masks, Goggles, Coveralls, Gloves, Disinfectant Wipes, Alcohol Hand Cleaner and Clinical Waste Bio-hazard Bags

- Overall Dimensions: 35" H x 23" W x 19" D
- Drawer Dimensions: 4-1/2" H x 11-1/2" W x 15-1/2" D
- Color: White
- Weight: 65 lbs.

800.323.4282

www.alcosales.com