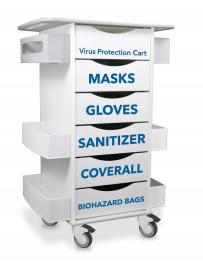

## **Virus Protection Cart**

- Six labeled, refillable drawers to hold Personal Protective Equipment
- Six side-wing shelves (two with dispensing slots)
- Can be sanitized with bleach or solvents
- Constructed of HDPE & ABS
- Highly resistant to chemicals
- Lockable, lock all drawers with one key
- Two handles for easy mobility
- ♦ 3" non-marking casters (two locking)
- Tool holder for tablets, charts and small utensils
- Stock with these items recommended by the Center for Disease Control: Masks, Goggles, Coveralls, Gloves, Disinfectant Wipes, Alcohol Hand Cleaner and Clinical Waste Bio-hazard Bags

- Overall Dimensions: 35" H x 23" W x 19" D
- Drawer Dimensions: 4-1/2" H x 11-1/2" W x 15-1/2" D
- Color: White
- Weight: 65 lbs.

800.323.4282

www.alcosales.com