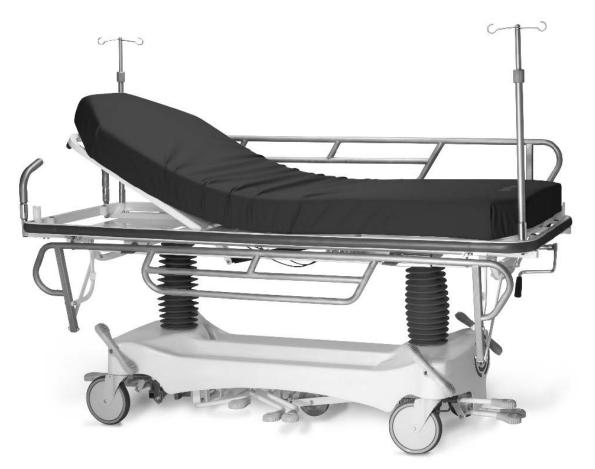

SAFE, RELIABLE, AND NIMBLE. EQUIPPED WITH ACCU-STEER 5TH WHEEL TEHNOLOGY AND HIGH TENSILE COMPONENTS, OUR BARIATRIC STRETCHER BOASTS AN 850 POUND WEIGHT CAPACITY.

## MOVEMENT

HEIGHT ADJUSTMENT: 22" TO 32" HANDS-FREE TRENDELENBERG: +12° TO -12° ACCU-STEER 5TH WHEEL POSI-LOCK BRAKING SYSTEM PNEUMATIC ASSIST FOWLER: 0° TO 90° 8" ALL-SURFACE, LOCKING CASTERS ZERO CLEARANCE, DROP-UNDER SIDE-RAILS

## DIMENSIONS

TOTAL DIMENSIONS: 81" X 35-1/2" LITTER DIMENSIONS: 81" X 32" FULL-LENGTH SIDE RAILS: 75" X 16" HIGH-DENSITY FOAM MATTRESS: 76" X 32"

www.alcosales.com

STANDARD: HIGH DENSITY FOAM MATTRESS WITH CONDUCTIVE COVER OPTIONAL: VISCOLASTIC, PRESSURE SENSITIVE MATTRESS, WITH FOUR-WAY, ELASTATEX STRETCH COVER