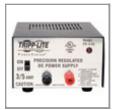

#### Description

Precision regulated DC power supplies are ideal for commercial/land-mobile, ham and CB radios, test bench supplies, base stations, tape players and amplifiers. Designed for years of reliable service and superior performance, they efficiently convert 120 volts AC into 13.8 volts DC (+/-0.5V). The Trim Line Series of DC power supplies offers a low-profile design with a footprint that matches the most popular radios on the market, such as Motorola, Radius, GE Monogram Series and EF Johnson models.

## **Features**

- Smaller footprint maximizes operating space
- Current-limiting electronic foldback enables automatic overcurrent protection in case of overload
- Solid state, integrated circuit maintains excellent regulation of output voltage
- Regulated output voltage maintains up to 95% of no load value
- High quality filtering creates very low ripple/low noise operation
- · Heavy-duty power transformer provides complete isolation from noise on incoming AC power
- Large heat sinks and vented cabinets supply cool operation for continuous use and long life of the unit
- · Illuminated on/off switch
- Connectors: Hardwire terminals / Red positive (+), Black negative (-)
- Working Temperature Range: 0° C to 40° C (32° F to 104° F), 0 to 95% humidity, non-condensing
- Storage Temperature Range: -15° C to 50° C (5° F to 122° F)
- . LED Indicators: Red LED indicates that DC output is being provided
- Full UL Certification