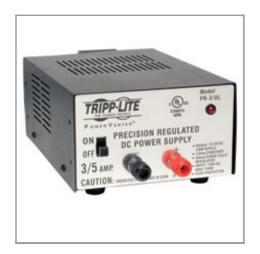

#### Description

Precision regulated DC power supplies are ideal for commercial/land-mobile, ham and CB radios, test bench supplies, base stations, tape players and amplifiers. Designed for years of reliable service and superior performance, they efficiently convert 120 volts AC into 13.8 volts DC (+/-0.5V). The Trim Line Series of DC power supplies offers a low-profile design with a footprint that matches the most popular radios on the market, such as Motorola, Radius, GE Monogram Series and EF Johnson models.

## **Features**

- Smaller footprint maximizes operating space
- Current-limiting electronic foldback enables automatic overcurrent protection in case of overload
- Solid state, integrated circuit maintains excellent regulation of output voltage
- Regulated output voltage maintains up to 95% of no load value
- High quality filtering creates very low ripple/low noise operation
- · Heavy-duty power transformer provides complete isolation from noise on incoming AC power
- Large heat sinks and vented cabinets supply cool operation for continuous use and long life of the unit
- · Illuminated on/off switch
- Connectors: Hardwire terminals / Red positive (+), Black negative (-)
- Working Temperature Range: 0° C to 40° C (32° F to 104° F), 0 to 95% humidity, non-condensing
- Storage Temperature Range: -15° C to 50° C (5° F to 122° F)
- . LED Indicators: Red LED indicates that DC output is being provided
- Full UL Certification