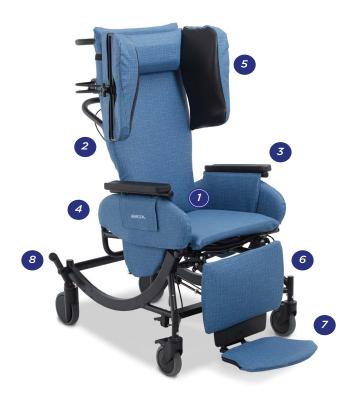

- 1 INFINITELY ADJUSTABLE SEAT TILT
- 2 INFINITELY ADJUSTABLE BACK RECLINE
- 3 HEIGHT ADJUSTABLE ARMRESTS
- 4 SWING AWAY REMOVABLE ARMS
- 5 ADJUSTABLE WINGS FOR UPPER LATERAL SUPPORT
- 6 INDEPENDENT ELEVATING, ARTICULATING, LENGTH ADJUSTABLE LEGREST
- ABS FLIP DOWN FOOTREST
- 8 MULTI-DIRECTIONAL LOCKING REAR CASTERS