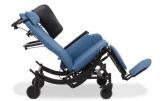

- 1 INFINITELY ADJUSTABLE SEAT TILT
- 2 INFINITELY ADJUSTABLE BACK RECLINE
- 3 HEIGHT ADJUSTABLE ARMRESTS
- 4 SWING AWAY REMOVABLE ARMS
- 5 ADJUSTABLE WINGS FOR UPPER LATERAL SUPPORT
- 6 INDEPENDENT ELEVATING, ARTICULATING, LENGTH ADJUSTABLE LEGREST
- ABS FLIP DOWN FOOTREST
- 8 MULTI-DIRECTIONAL LOCKING REAR CASTERS

### **PATIENT BENEFITS**

Provides enhanced infection control with fully wrapped seat, back and legrest covers.

Allows patients to be safely transported through out the facility.

Facilitates ease of transfers, accommodating safe patient handling and no-lift programs.