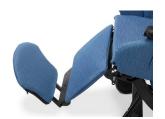

- 1 INFINITELY ADJUSTABLE SEAT TILT
- 2 INFINITELY ADJUSTABLE BACK RECLINE
- 3 HEIGHT ADJUSTABLE ARMRESTS
- 4 SWING AWAY REMOVABLE ARMS
- 5 ADJUSTABLE WINGS FOR UPPER LATERAL SUPPORT
- 6 INDEPENDENT ELEVATING, ARTICULATING, LENGTH ADJUSTABLE LEGREST
- ABS FLIP DOWN FOOTREST
- 8 MULTI-DIRECTIONAL LOCKING REAR CASTERS

## CAREGIVER AND FACILITY BENEFITS

- Design provides safety and stability helping to reduce risk of injury
- Fully wrapped covers provide ease of cleaning in multi-patient care environments
- $\hbox{-} \textit{Posterior tilt enhances pressure redistribution aiding in the maintenance of skin integrity}$
- Tilt and recline provide ease of use for frequent re-positioning, helping improve patient outcomes
- Enhanced positioning and innovative features allow for fewer transfers, promoting safe patient handling
- Quality construction provides superior durability, reducing equipment maintenance and replacement costs