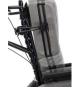

- 1 INFINITELY ADJUSTABLE SEAT TILT
- 2 INFINITELY ADJUSTABLE BACK RECLINE
- 3 HEIGHT ADJUSTABLE ARMRESTS
- 4 SWING AWAY REMOVABLE ARMS
- 5 ADJUSTABLE WINGS FOR UPPER LATERAL SUPPORT
- 6 INDEPENDENT ELEVATING, ARTICULATING, LENGTH ADJUSTABLE LEGREST
- ABS FLIP DOWN FOOTREST
- 8 MULTI-DIRECTIONAL LOCKING REAR CASTERS