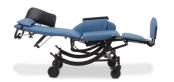

- 1 INFINITELY ADJUSTABLE SEAT TILT
- 2 INFINITELY ADJUSTABLE BACK RECLINE
- 3 HEIGHT ADJUSTABLE ARMRESTS
- 4 SWING AWAY REMOVABLE ARMS
- 5 ADJUSTABLE WINGS FOR UPPER LATERAL SUPPORT
- 6 INDEPENDENT ELEVATING, ARTICULATING, LENGTH ADJUSTABLE LEGREST
- ABS FLIP DOWN FOOTREST
- 8 MULTI-DIRECTIONAL LOCKING REAR CASTERS

## CAREGIVER AND FACILITY BENEFITS

- Design provides safety and stability helping to reduce risk of injury
- Fully wrapped covers provide ease of cleaning in multi-patient care environments
- $\hbox{-} \textit{Posterior tilt enhances pressure redistribution aiding in the maintenance of skin integrity}$
- Tilt and recline provide ease of use for frequent re-positioning, helping improve patient outcomes
- Enhanced positioning and innovative features allow for fewer transfers, promoting safe patient handling
- Quality construction provides superior durability, reducing equipment maintenance and replacement costs