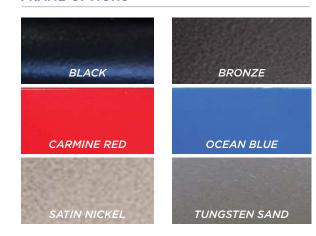

|
| Mag Wheel Upgrade    | 20" or 22" Rear mount<br>(50cm or 55cm), 14" rear or mid mount (35cm)                                            |
| Weight Capacity      | 350lbs. (159kg)                                                                                                  |
| Standard Padding     | Headrest cushion, shoulder bolsters, lower side<br>pads, fully wrapped seat and back pad,<br>calf pad, sole pads |

## COMMON ACCESSORIES

- Mag wheel package
- Aluminum front casters
- Solid or clear tray
- Half tray
- Padded tray cover
- Padded armrests
- 02 Holder
- IV Pole

## **UPHOLSTERY OPTIONS**



<sup>\*</sup> Out of respect for their service camo options available for veterans only

### FRAME OPTIONS