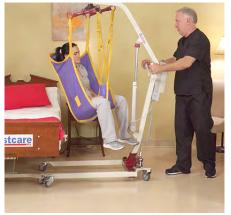

### AL-82512A | CONVERTIBLE

The innovative AL-82512A home care lift is designed to allow manual or electric use. The hydraulic unit may be upgraded to electric anytime with an easy-to-attach electric kit. Built to last and yet extremely affordable. Ask your local dealer about the Medicare options available for this lift.

- 6 point spreader bar
- **400lb** capacity
- Electric
- Medicare options available
- No tool required for assembly

- 6 point spreader bar
- 400lb capacity
- Hydraulic
- Medicare options available