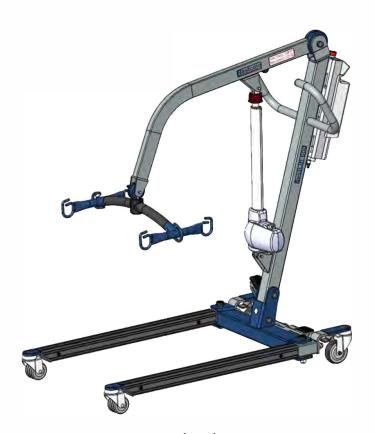

<sup>\*</sup> SPECIFICATIONS PROVIDED ARE A GENERAL GUIDELINE AND ARE SUBJECT TO CHANGE WITHOUT NOTICE

The AL-82512E is one of the latest ProCare products. Ergonomically designed to reduce and eliminate back injuries among professional caregivers. Providing comfort and dignity for users.

## **DIMENSIONS**

| Key Dimensions of AL-82512E              |                |  |
|------------------------------------------|----------------|--|
| maximum capacity                         | 600Lb / 273 Kg |  |
| external base width (closed)             | 26.4"          |  |
| internal leg width (opened)              | 39.2"          |  |
| upright mast height                      | 51.3"          |  |
| overall base length                      | 47.3"          |  |
| base height                              | 4.9"           |  |
| minimum lifting height with speader bar  | 26.3"          |  |
| maximum lifting height with spreader bar | 68.7"          |  |
| net weight                               | 1231b / 56kgs  |  |
| shipping weight                          | 1391b / 63kgs  |  |