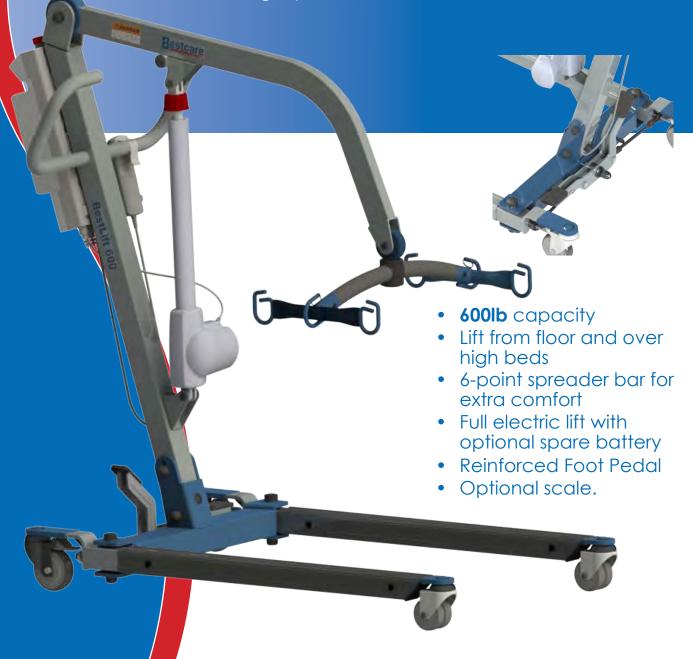

<sup>\*</sup> SPECIFICATIONS PROVIDED ARE A GENERAL GUIDELINE AND ARE SUBJECT TO CHANGE WITHOUT NOTICE

The AL-82512E is one of the latest ProCare products. Ergonomically designed to reduce and eliminate back injuries among professional caregivers. Providing comfort and dignity for users.

## **DIMENSIONS**

| Key Dimensions of AL-82512E              |                |  |
|------------------------------------------|----------------|--|
| maximum capacity                         | 600Lb / 273 Kg |  |
| external base width (closed)             | 26.4"          |  |
| internal leg width (opened)              | 39.2"          |  |
| upright mast height                      | 51.3"          |  |
| overall base length                      | 47.3"          |  |
| base height                              | 4.9"           |  |
| minimum lifting height with speader bar  | 26.3"          |  |
| maximum lifting height with spreader bar | 68.7"          |  |
| net weight                               | 1231b / 56kgs  |  |
| shipping weight                          | 1391b / 63kgs  |  |