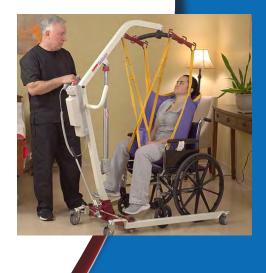

### AL-82512A | CONVERTIBLE

The innovative AL-82512A home care lift is designed to allow manual or electric use. The hydraulic unit may be upgraded to electric anytime with an easy-to-attach electric kit. Built to last and yet extremely affordable. Ask your local dealer about the Medicare options available for this lift.

- 6 point spreader bar
- **400lb** capacity
- Electric
- Medicare options available
- No tool required for assembly

- 6 point spreader bar
- 400lb capacity
- Hydraulic
- Medicare options available