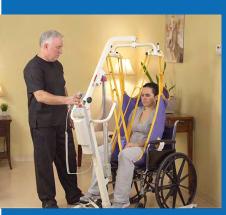

### AL-82512A | CONVERTIBLE

The innovative AL-82512A home care lift is designed to allow manual or electric use. The hydraulic unit may be upgraded to electric anytime with an easy-to-attach electric kit. Built to last and yet extremely affordable. Ask your local dealer about the Medicare options available for this lift.

- 6 point spreader bar
- **400lb** capacity
- Electric
- Medicare options available
- No tool required for assembly

- 6 point spreader bar
- 400lb capacity
- Hydraulic
- Medicare options available