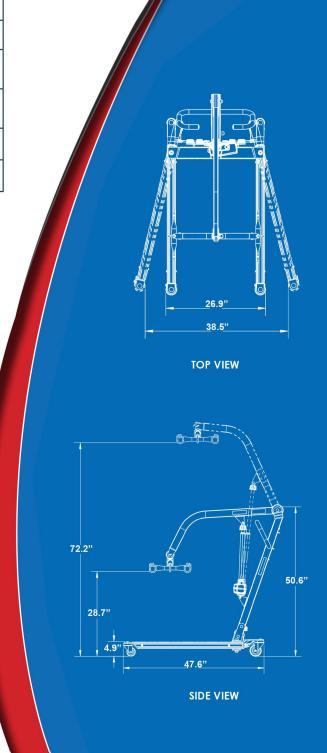

## **DIMENSIONS**

| Key Dimensions of AL-82512E              |                |  |
|------------------------------------------|----------------|--|
| maximum capacity                         | 600Lb / 273 Kg |  |
| external base width (closed)             | 26.4"          |  |
| internal leg width (opened)              | 39.2"          |  |
| upright mast height                      | 51.3"          |  |
| overall base length                      | 47.3"          |  |
| base height                              | 4.9"           |  |
| minimum lifting height with speader bar  | 26.3"          |  |
| maximum lifting height with spreader bar | 68.7"          |  |
| net weight                               | 1231b / 56kgs  |  |
| shipping weight                          | 1391b / 63kgs  |  |