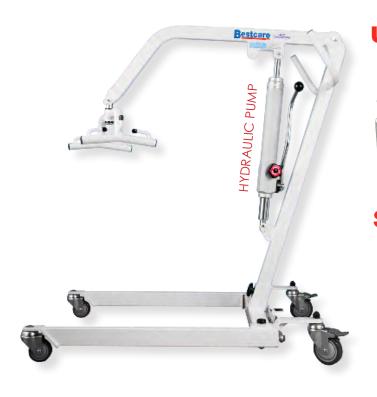

### AL-82512A | CONVERTIBLE

The innovative AL-82512A home care lift is designed to allow manual or electric use. The hydraulic unit may be upgraded to electric anytime with an easy-to-attach electric kit. Built to last and yet extremely affordable. Ask your local dealer about the Medicare options available for this lift.

- 6 point spreader bar
- **400lb** capacity
- Electric
- Medicare options available
- No tool required for assembly

- 6 point spreader bar
- 400lb capacity
- Hydraulic
- Medicare options available