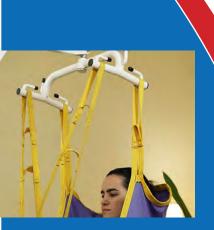

- 6 point spreader bar
- **400lb** capacity
- Electric
- Medicare options available
- No tool required for assembly

- 6 point spreader bar
- 400lb capacity
- Hydraulic
- Medicare options available