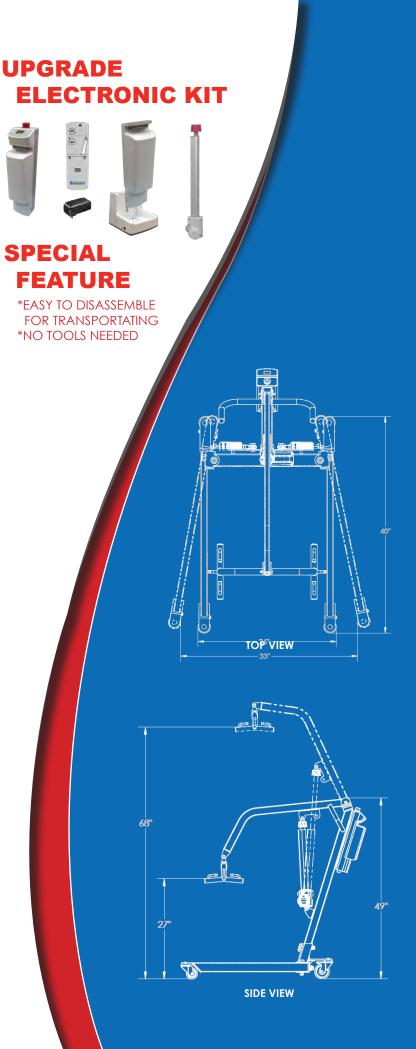

## **DIMENSIONS**

#### **Key Dimensions of AL-82512A**

| maximum capacity           | 400Lb / 182Kg |
|----------------------------|---------------|
| base legs length           | 40''          |
| base closed external width | 26"           |
| based open external width  | 33"           |
| mast height                | 49''          |
| base height                | 4.8''         |
| min. lifting height        | 27''          |
| max. lifting height        | 68''          |
| net weight                 | 82Lb / 37Kg   |
| shipping weight            | 93Lb / 42Kg   |