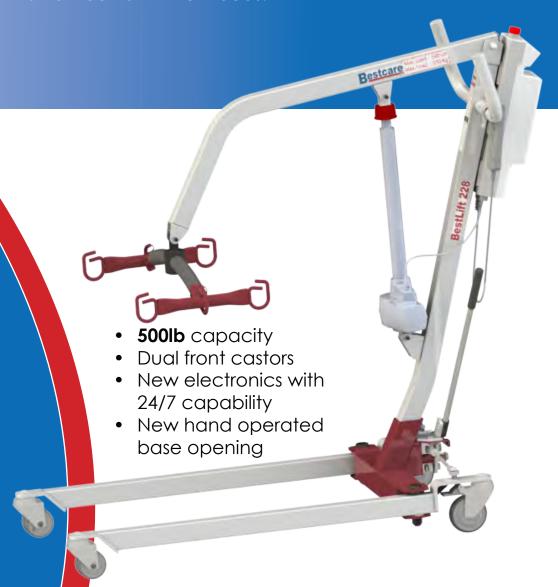

# NEW! AL-82512C | FULL BODY PATIENT LIFT

The AL-82512C is the perfect blend of form and function for patient transfers. With an overall base length of 44.9", maximum width of 42.9", and base height of 4.5", it is the perfect solution for transferring bariatric patients in small rooms with low beds.

## **DIMENSIONS**

| Key Dimensions of AL-82512C |               |  |
|-----------------------------|---------------|--|
| maximum capacity            | 500Lb / 228Kg |  |
| base legs length            | 44.9"         |  |
| base closed external width  | 24.9"         |  |
| based open external width   | 42.9"         |  |
| mast height                 | 48.3"         |  |
| base height                 | 4.5"          |  |
| min. lifting height         | 25.8"         |  |
| max. lifting height         | 69.1"         |  |
| net weight                  | 99Lb / 45Kg   |  |
| shipping weight             | 108Lb / 49Kg  |  |