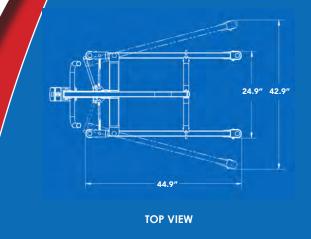

# NEW! AL-82512C | FULL BODY PATIENT LIFT

The AL-82512C is the perfect blend of form and function for patient transfers. With an overall base length of 44.9", maximum width of 42.9", and base height of 4.5", it is the perfect solution for transferring bariatric patients in small rooms with low beds.

## **DIMENSIONS**

| Key Dimensions of AL-82512C |               |  |
|-----------------------------|---------------|--|
| maximum capacity            | 500Lb / 228Kg |  |
| base legs length            | 44.9"         |  |
| base closed external width  | 24.9"         |  |
| based open external width   | 42.9"         |  |
| mast height                 | 48.3"         |  |
| base height                 | 4.5"          |  |
| min. lifting height         | 25.8"         |  |
| max. lifting height         | 69.1"         |  |
| net weight                  | 99Lb / 45Kg   |  |
| shipping weight             | 108Lb / 49Kg  |  |