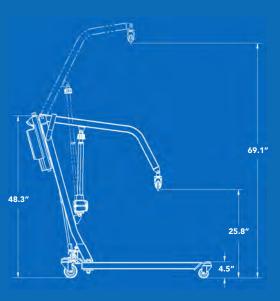

# NEW! AL-82512C | FULL BODY PATIENT LIFT

The AL-82512C is the perfect blend of form and function for patient transfers. With an overall base length of 44.9", maximum width of 42.9", and base height of 4.5", it is the perfect solution for transferring bariatric patients in small rooms with low beds.

## **DIMENSIONS**

| Key Dimensions of AL-82512C |               |  |
|-----------------------------|---------------|--|
| maximum capacity            | 500Lb / 228Kg |  |
| base legs length            | 44.9"         |  |
| base closed external width  | 24.9"         |  |
| based open external width   | 42.9"         |  |
| mast height                 | 48.3"         |  |
| base height                 | 4.5"          |  |
| min. lifting height         | 25.8"         |  |
| max. lifting height         | 69.1"         |  |
| net weight                  | 99Lb / 45Kg   |  |
| shipping weight             | 108Lb / 49Kg  |  |