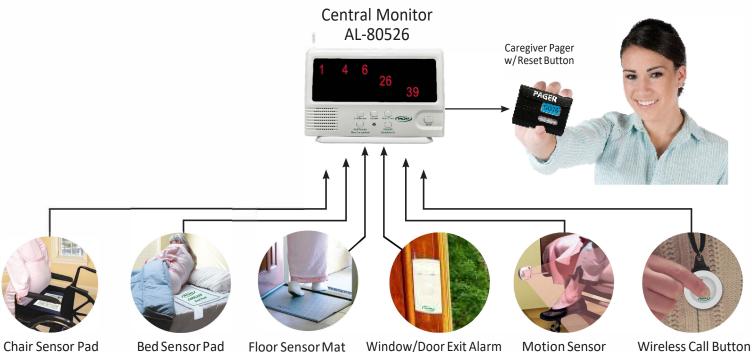

### **Eliminate In-Room Alarm Noise**

The Smart Caregiver AL-80526 Central Monitoring Unit allows you to monitor multiple wireless components from one central location, such as a Nurses' Station. This eliminates in-room alarm noise & significantly reduces the tripping hazards associated with corded units.

#### **Know Who Needs Help**

The Central Monitor alerts audibly and the display visually indicates which resident needs assistance. At a glance, this provides caregivers with the information they need to protect their residents from falls.

#### **Local Pager Notification**

The Central Monitoring Unit communicates with any number of Pager Units, and upon activation, the pager audibly alerts and LCD screen displays which component activated the alert. This enables caregivers to attend to their duties yet be alerted in real time that a resident needs assistance.