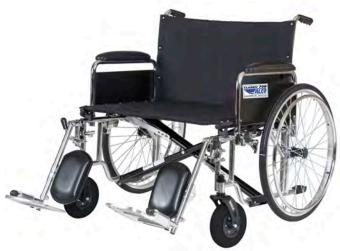

# ALCO Classic™ 700 Wheelchair - 30" Width

#### Frame:

- Reinforced frame includes gusseted sides, caster journals and dual crossbraces
- Adjustable seat height
- Rust and chip resistant quadruple chrome plating
- Sealed precision bearings on wheels, casters and journals
- Heavy-duty, 8" x 2" front wheels wont fall into elevator slots and roll 50% easier than other chairs
- Heavy-duty, 24" x 1" steel spoke rear wheels with chrome hand rim
- Push-to-lock brakes
- Metal skirt guards

## **Upholstery:**

- Fire retardant, double embossed, heavy-duty black nylon
- Padded arms standard, calf pads optional
- Threaded seat screw inserts minimize stripping from upholstery changes
- Now offering Silkscreening! (Call for Customized Quote)

#### Legrests:

- ♦ Legrests lock securely in place with a ratchet handle
- Tool-free-adjustable aluminum footplate with push button lock to prevent twisting

### Specifications:

- ♦ Weight Capacity: 700 lbs.
- ♦ Overall Width: 38"
- ♦ Seat Size: 30" W x 20" D
- ♦ Seat to Floor Height: 17" Hemi or 19" Standard
- ♦ Folded Width: 14"
- ♦ Shipping Weight: 78 lbs.
- Available with Full or Desk Length Arm Pads
- Available with Footrests or Padded Legrests
- ♦ Click Here for Owner's Manual
- ◆ Click Here for Product Schematic