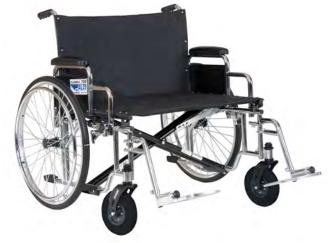

# ALCO Classic™ 700 Wheelchair - 30" Width

#### Frame:

- Reinforced frame includes gusseted sides, caster journals and dual crossbraces
- Adjustable seat height
- Rust and chip resistant quadruple chrome plating
- Sealed precision bearings on wheels, casters and journals
- Heavy-duty, 8" x 2" front wheels wont fall into elevator slots and roll 50% easier than other chairs
- Heavy-duty, 24" x 1" steel spoke rear wheels with chrome hand rim
- Push-to-lock brakes
- Metal skirt guards

## **Upholstery:**

- Fire retardant, double embossed, heavy-duty black nylon
- Padded arms standard, calf pads optional
- Threaded seat screw inserts minimize stripping from upholstery changes
- Now offering Silkscreening! (Call for Customized Quote)

#### Legrests:

- ♦ Legrests lock securely in place with a ratchet handle
- Tool-free-adjustable aluminum footplate with push button lock to prevent twisting

### Specifications:

- ♦ Weight Capacity: 700 lbs.
- ♦ Overall Width: 38"
- ♦ Seat Size: 30" W x 20" D
- ♦ Seat to Floor Height: 17" Hemi or 19" Standard
- ♦ Folded Width: 14"
- ♦ Shipping Weight: 78 lbs.
- Available with Full or Desk Length Arm Pads
- Available with Footrests or Padded Legrests
- ♦ Click Here for Owner's Manual
- ◆ Click Here for Product Schematic