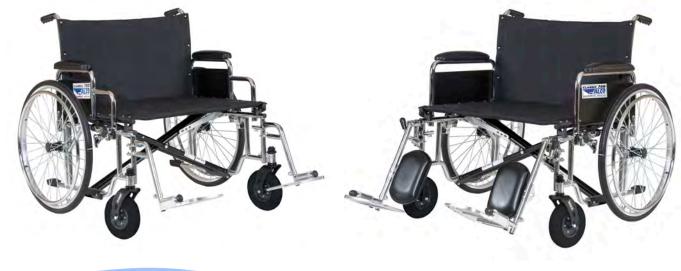

# ALCO Classic<sup>™</sup> 700 Wheelchair - 28" Width

#### Frame:

- Reinforced frame includes gusseted sides, caster journals and dual crossbraces
- Adjustable seat height
- Rust and chip resistant quadruple chrome plating
- Sealed precision bearings on wheels, casters and journals
- Heavy-duty, 8" x 2" front wheels wont fall into elevator slots and roll 50% easier than other chairs
- Heavy-duty, 24" x 1" steel spoke rear wheels with chrome hand rim
- Push-to-lock brakes
- Metal skirt guards

#### Legrests:

- Legrests lock securely in place with a ratchet handle
- Tool-free-adjustable aluminum footplate with push button lock to prevent twisting

## Specifications:

- Weight Capacity: 700 lbs.
- Overall Width: 36"
- ♦ Seat Size: 28" W x 20" D
- Seat to Floor Height: 17" Hemi or 19" Standard
- Folded Width: 14"
- Shipping Weight: 68 lbs.
- Available with Full or Desk Length Arm Pads
- Available with Footrests or Padded Legrests
- Click Here for Owner's Manual
- ◆ Click Here for Product Schematic