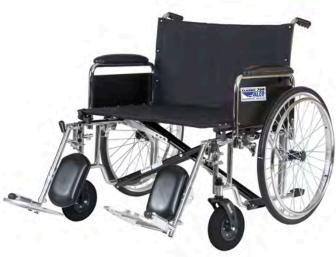

# ALCO Classic™ 700 Wheelchair - 26" Width

#### Frame:

- Reinforced frame includes gusseted sides, caster journals and dual crossbraces
- ♦ Adjustable seat height
- Rust and chip resistant quadruple chrome plating
- Sealed precision bearings on wheels, casters and journals
- ♦ Heavy-duty, 8" x 2" front wheels wont fall into elevator slots and roll 50% easier than other chairs
- Heavy-duty, 24" x 1" steel spoke rear wheels with chrome hand rim
- Push-to-lock brakes
- Metal skirt guards

### **Upholstery:**

- Fire retardant, double embossed, heavy-duty black nylon
- Padded arms standard, calf pads optional
- Threaded seat screw inserts minimize stripping from upholstery changes
- Now offering Silkscreening! (Call for Customized Quote)

#### Legrests:

- ♦ Legrests lock securely in place with a ratchet handle
- ◆ Tool-free-adjustable aluminum footplate with push button lock to prevent twisting

#### Specifications:

- Weight Capacity: 700 lbs.
- ♦ Overall Width: 34"
- ♦ Seat Size: 26" W x 20" D
- ♦ Seat to Floor Height: 17" Hemi or 19" Standard
- ♦ Folded Width: 14"
- ♦ Shipping Weight: 68 lbs.
- Available with Full or Desk Length Arm Pads
- ♦ Available with Footrests or Padded Legrests
- ♦ Click Here for Owner's Manual
- ◆ Click Here for Product Schematic