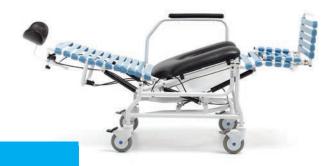

#### **✓ Infinite Positioning**

- Up to 12° Posterior Tilt
- Up to 10°Anterior Tilt
- Up to 67° Recline
- Elevating legrest with removable and adjustable flip down footrest accommodates short or tall patients

Up to 67 ° of recline