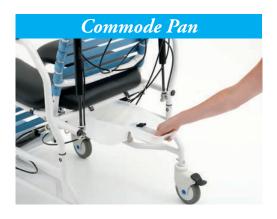

## The AL-78055 has several accessories to help accommodate various patient needs

AL-78055 shown with optional **Side** Laterals. (Headrest standard)

- Commode pan slides in and out for easy insertion and removal
- Ergonomic handle allows for secure and easy gripping of pan
- Chair rolls over most standard toilets