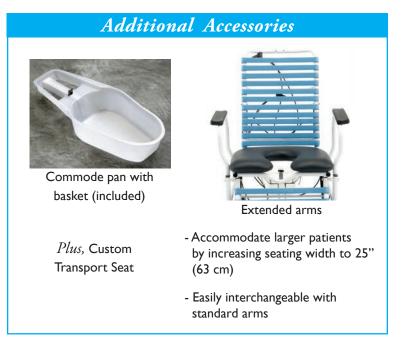

#### **✓ Easy Cleaning**

 Vinyl strapping and removable padded seat, arms, footrest commode pan and basket allow for easy thorough cleaning

The AL-78055 offers superior comfort, safety, durability and stability and is ideal for various settings:

- Long Term Care
- Acute Care
- Hospitals
- Home Care

Accessories Not shown: Commode Basket (standard), Seat Belt