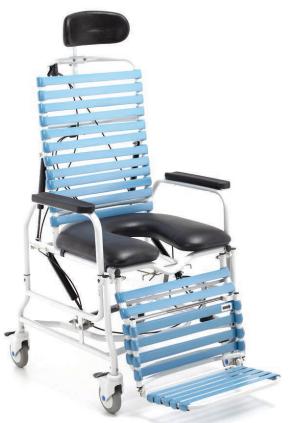

# **Shower/Commode Chair** AL-78055

#### **✓ Patient Comfort**

- Padded Commode seat
Tension Seating® aid in patient comfort

#### **✓ No Rust**

- Stainless steel powder coated frame
- Stainless steel fasteners and casters
- Drainage holes prevent water from pooling

#### **✓ Infinite Positioning**

- Up to 12° Posterior Tilt
- Up to 10°Anterior Tilt
- Up to 67° Recline
- Elevating legrest with removable and adjustable flip down footrest accommodates short or tall patients

#### **✓ Easy Cleaning**

 Vinyl strapping and removable padded seat, arms, footrest commode pan and basket allow for easy thorough cleaning

#### **✓ Easy Side Transfers**

- Swing away, removable arms facilitate side transfers
- 3 stainless steel total lock casters and I stainless steel directional locking caster allow for easy maneuverability

#### Seating Dimensions

Seat Width: 18" or 22" (46 cm or 56 cm)

Seat Depth: 18" (46 cm)

Floor to top of Seat: 24.5" (61 cm)

Back Length: 26" (66 cm)

Overall Width: 24" or 28" (61 cm or 71 cm)

#### **Overall Dimensions**

Overall Length: 32" (81 cm)
Overall Length Recliner: 64" (160 cm)

Overall Height: 49" (123 cm)

Chair Weight: approx. 70 lbs (154 kg) Chair Weight Capacity: 400 lbs (182 kg)

- Facilitates washing patient's hair
- Increases access to hard to reach areas
- Creates comfort