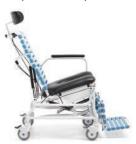

#### **✓ No Rust**

- Stainless steel powder coated frame
- Stainless steel fasteners and casters
- Drainage holes prevent water from pooling

#### **✓ Easy Side Transfers**

- Swing away, removable arms facilitate side transfers
- 3 stainless steel total lock casters and I stainless steel directional locking caster allow for easy maneuverability