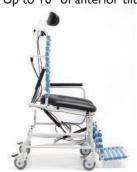

## When Comfort is Essential

Up to 12° of posterior tilt

- Helps keep patient safely positioned
- Increases comfort
- Eases caregiver burden

Up to 10° of anterior tilt

- Facilitates transfers
- Increases patient safety

#### **✓ Infinite Positioning**

- Up to 12° Posterior Tilt
- Up to 10°Anterior Tilt
- Up to 67° Recline
- Elevating legrest with removable and adjustable flip down footrest accommodates short or tall patients