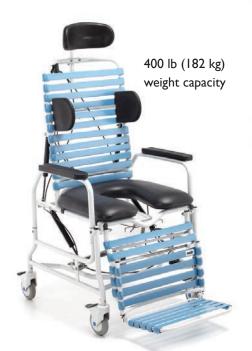

# **Shower/Commode Chair** AL-78055

#### **Overall Dimensions**

Overall Length: 32" (81 cm)
Overall Length Recliner: 64" (160 cm)

Overall Height: 49" (123 cm)

Chair Weight: approx. 70 lbs (154 kg) Chair Weight Capacity: 400 lbs (182 kg)

- Facilitates washing patient's hair
- Increases access to hard to reach areas
- Creates comfort

## The AL-78055 has several accessories to help accommodate various patient needs

AL-78055 shown with optional **Side** Laterals. (Headrest standard)

- Commode pan slides in and out for easy insertion and removal
- Ergonomic handle allows for secure and easy gripping of pan
- Chair rolls over most standard toilets