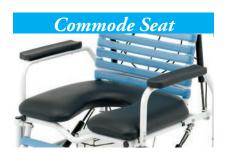

#### **✓ Patient Comfort**

- Padded Commode seat
Tension Seating® aid in patient comfort

- Padded commode seat offers exceptional comfort
- Four way stretch vinyl cover ensures durability
- Open front allows for peri cleaning

Phone: 800-323-4282 Fax: 800-950-1167