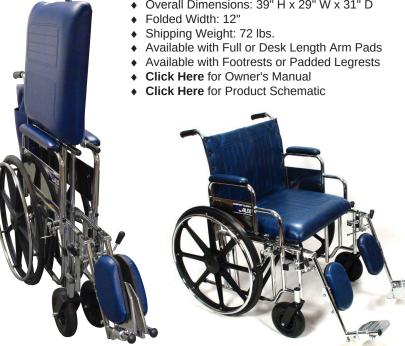

#### Frame:

- This solid seat wheelchair offers supreme comfort while still providing much needed support and foldability
- Removable arms allow for an easier transfer of the patient from chair to bed
- ♦ Single crossbrace
- Sturdy, one-piece, 24" composite rear wheels with chrome hand rims
- Hard tread 8" front wheels
- Sealed precision bearings for ease of mobility
- ♦ Chrome steel frame
- Detachable front riggings
- Dual rear wheel positioning for Hemi adjust-ability
- Push-to-lock brakes
- Stainless steel skirt guards
- Folding seat aids in preventing thefts
- ♦ Barrel Tested at 1,200 lbs.

### **Upholstery:**

- ♦ 2-1/2" thick, padded solid seat is great for therapy and rehabilitation
- Premium, flame retardant blue upholstery is double embossed and reinforced
- Outlasts hammock seats 5 to 1
- No need to buy seat cushions
- Padded arms standard, calf pads optional
- Now offering Silkscreening! (Call for Customized Quote)

#### Footrests:

- Swing-away aluminum footplates are standard, heel loops included
- Elevating legrests with calf pads are available

#### **Specifications:**

- ♦ Weight Capacity: 500 lbs.
- Seat Size: 20" W x 16" D
- Width Between Arms: 21"
- Overall Dimensions: 39" H x 29" W x 31" D