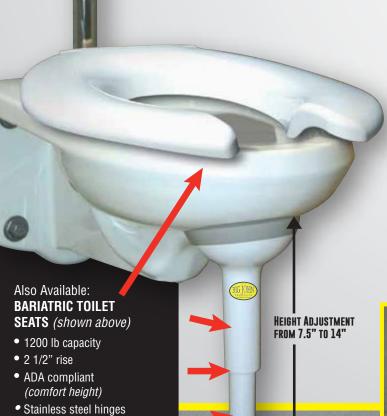

| Part #                         | Description                       | Height Adjustment   |
|--------------------------------|-----------------------------------|---------------------|
| AL-69100                       | Toilet Support                    | 7.5" to 14"         |
| AL-69100A                      | Toilet Support<br>Short Swivel    | 5" to 7.5"          |
| AL-83035<br>Free with purchase | Support Stop                      | 1.375" ID x 2.5" OD |
| AL-69105                       | Open front toilet seat less cover |                     |

#### **Short Support**

For toilets that are mounted low to the ground. The Short Swivel is a great alternative when the Regular Support doesn't fit.

Height Adjustment from 5" to 7.5"

AL-69100A

Part # **AL-69100A** 

Height Adjustment From 7.5" to 14"

Height Adjustment From 5" to 7.5"

t ent ō"