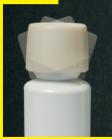

### **Support Stop**

Made from aluminum. Held to floor with epoxy.

For the Regular & Short Swivel Supports in high traffic areas or where there is potential

for vandalism.

# AL-83035 Free with purchase! 2.5" 0D 1.375" ID