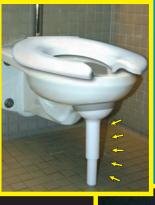

# PROTECT YOURSELF FROM LIABILITY GET THE BIG JOHN TOILET SUPPORT

Distributed by

The Big John Toilet Support mounts underneath the toilet bowl, working in conjunction with the existing

wall carrier to redistribute the weight and increases the weight capacity from 350 lbs. to over 1000 lbs.

# Protect yourself from liability, get the Big John Toilet Support

The Big John Toilet Supports mount underneath the toilet bowl working in conjunction with the existing wall carrier to redistribute the weight and increasing the weight capacity from 350 lbs to over 1000 lbs.