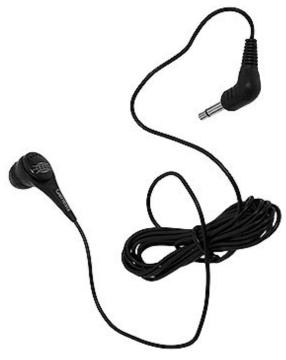

## **Ergonomic Earbuds**

## **Features:**

- ♦ Individually bagged
- Most comfortable earbud on the market today
- ♦ Single earbud features mono sound
- Soft rubber ear tip
- ♦ 6 foot cord
- ♦ Nickel-plated plug
- Single mono earbud is ergonomically designed to fit comfortably in the ear and offers better sound quality
- ◆ Single earbud constructed of black plastic features a soft replaceable rubber ear tip and a 6 foot cord
- ◆ The design of this earbud allows it to fit more snugly into the ear canal most outside sound is blocked so having a single earbud as opposed to two gives great sound quality in one ear and still allows the user to be aware of what is going on around them.

## **Specifications:**

- ♦ DRIVER UNIT: 10 mm
- ♦ MAGNET: Neodymium
- ♦ IMPEDANCE (+/-10%): 32 ohm
- ♦ SENSITIVITY: 105 dB
- ◆ FREQUENCY RANGE: 20~20,000 Hz
- ♦ MAXIMUM INPUT: 1 mW
- ♦ MAX PWR. HANDLING: 5 mW
- ♦ CORD: Single
- ◆ CORD LENGTH: 183 cm (6 ft)
- ◆ INPUT CONNECTION: 3.5 mm nickel-plated rightangle mono plug
- ♦ EAR PAD: Replaceable Rubber
- ◆ PACKAGING: Individually packed in sealed poly bag