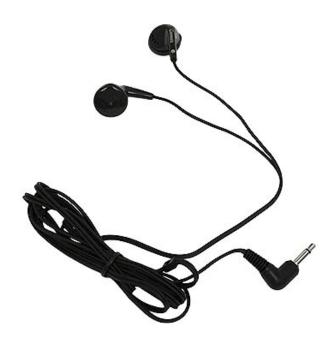

## **AL-68521**

## **Monaural Dual-Wire Earbuds**

## **Features:**

- ♦ Individually bagged
- ♦ Ideally suited for the healthcare industry, clinics & schools with mono sound systems
- Features monaural sound
- ♦ 6 foot cord
- Nickel-plated plug
- Designed to fit comfortably in the ear and offer good sound quality
- ♦ Molded in gloss black plastic and sporting a 6 foot cord

## **Specifications:**

- ♦ DRIVER UNIT: 13 mm
- ◆ MAGNET: Anisotropic Ferrite
- ◆ IMPEDANCE (+/-10%): 32 ohm
- ♦ SENSITIVITY: 95 dB
- ♦ FREQUENCY RANGE: 20~20,000 Hz
- ♦ MAXIMUM INPUT: 40 mW
- ♦ MAX PWR. HANDLING: 100 mW
- ♦ CORD: Straight Y
- ◆ CORD LENGTH: 183 cm (6 ft)
- ◆ INPUT CONNECTION: 3.5 mm nickel-plated right-angle mono plug
- ◆ EAR PAD: None (Optional foam pads available separately)
- ♦ PACKAGING: individually packed in sealed poly bag