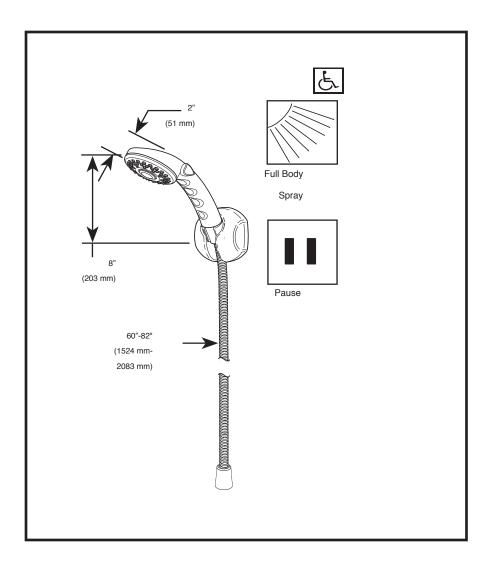

#### **STANDARD SPECIFICATIONS:**

- Hand held shower with one to four settings pause is a non-positive shut-off
- Certified dual check valves for backflow protection
- Wall mount: AL-66875A
- Maximum 2.5 gpm @ 80 psi, 9.5 L/min @
- ADA compliant handshower when installed per accessibility quidelines of the act