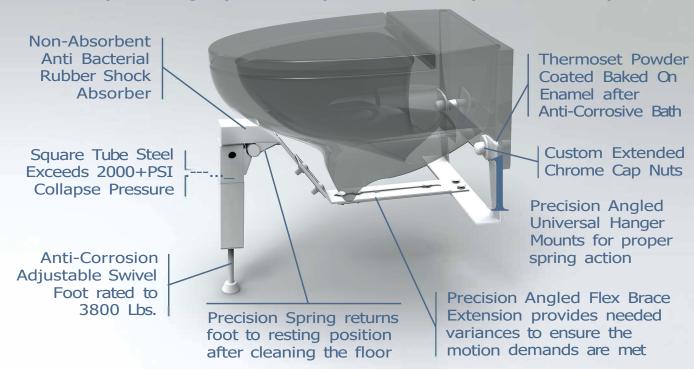

# Features & Strengths of The Buttress™ Universal Toilet Support

(No caulking required - Ready to use immediately after installation)

Fits Virtually Any Toilet in use today

**INSTALLS** WITHOUT **HAVING TO** REMOVE THE TOILET

## SECURELY **FASTENED** WITH **BOLTS**

(Competitor uses adhesive tape)

**POWDER COATED & BAKED TO** A DURABLE **ENAMEL FINISH** 

#### THE BUTTRESS' PATENTED ADVANTAGE

No kneeling (or cursing) by the custodial staff to adjust the leg for cleaning the floor.

The Buttress' exclusive spring loaded hinge allows support leg to swing inward toward the wall as light pressure is applied with the mop. The spring then auto-returns the leg to the resting position ready to support the next 1000 pound plus patron.