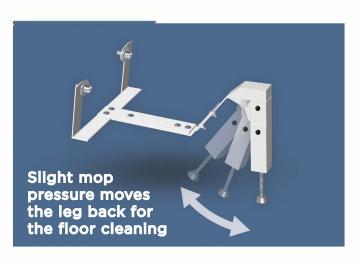

#### THE BUTTRESS' PATENTED ADVANTAGE

No kneeling (or cursing) by the custodial staff to adjust the leg for cleaning the floor.

The Buttress' exclusive spring loaded hinge allows support leg to swing inward toward the wall as light pressure is applied with the mop. The spring then auto-returns the leg to the resting position ready to support the next 1000 pound plus patron.