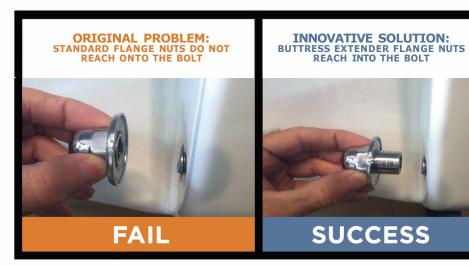

**SUCCESS** 

**Visit our page-by-page viewing ONLINE CATALOGS!** 

Do you have the right nuts? The Buttress Universal Installation kit includes two of these nuts. They have been the solution to many wall hung toilet installations. Keep several of them in your tool box for your next install!