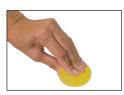

**Finger push –** push down on the ball as it lays on a solid surface, such as a table.

**Finger flexion –** hold the ball away from your palm using your thumb and another finger of your choice. Squeeze the ball, focusing on only pressing the pads and tips of the fingers holding the ball.