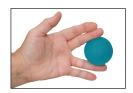

**Pinch** – hold the ball with your fingers and thumb extended. Press your fingers into the top of the ball and your thumb upward on the bottom of the ball.

Available in the Preferred Colors® Sequence