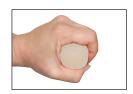

## gel ball hand exerciser

instructions AL-63191

**Hand squeeze** – squeeze the hand therapy ball with your fingers and thumb. Focus on pressing the pads and tips of your fingers into the ball.

**Finger squeeze –** squeeze the ball between any two fingers you want.