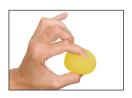

## gel ball hand exerciser

instructions AL-63191

**Hand squeeze** – squeeze the hand therapy ball with your fingers and thumb. Focus on pressing the pads and tips of your fingers into the ball.

**Finger squeeze –** squeeze the ball between any two fingers you want.

**Finger push –** push down on the ball as it lays on a solid surface, such as a table.

**Finger flexion –** hold the ball away from your palm using your thumb and another finger of your choice. Squeeze the ball, focusing on only pressing the pads and tips of the fingers holding the ball.

**Pinch** – hold the ball with your fingers and thumb extended. Press your fingers into the top of the ball and your thumb upward on the bottom of the ball.

Available in the Preferred Colors® Sequence