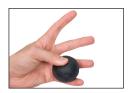

## gel ball hand exerciser

instructions AL-63191

**Hand squeeze** – squeeze the hand therapy ball with your fingers and thumb. Focus on pressing the pads and tips of your fingers into the ball.

**Finger squeeze –** squeeze the ball between any two fingers you want.

**Finger push –** push down on the ball as it lays on a solid surface, such as a table.

**Finger flexion –** hold the ball away from your palm using your thumb and another finger of your choice. Squeeze the ball, focusing on only pressing the pads and tips of the fingers holding the ball.

**Pinch** – hold the ball with your fingers and thumb extended. Press your fingers into the top of the ball and your thumb upward on the bottom of the ball.

Available in the Preferred Colors® Sequence