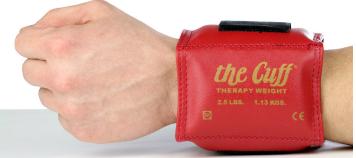

- Flexible weight contours to snugly fit the ankle, wrist... and even thigh
- Heavy duty materials and double-stitching make this the durable choice
- Color-coded weight levels
- Marked with both pounds and kilograms
- · Grommeted for hanging on any weight rack

## the Cuff® weight set

functional set (7 pieces) 1 ea: 1, 2, 3, 4, 5, 7½, 10 lb

functional set

functional set with rack

AL-78125

AL-63112