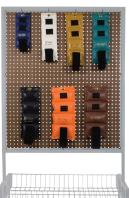

## Mobile Weight Rack

- Heavy duty steel rack helps keep weights and accessories organized
- 2-sided pegboard and tray hold up to 500 lb
- Includes (22) 6" hooks
- 3" wheels allow rack to be easily moved
- Assembly required; finished size 24"L x 35"W x 60"H
- 35 lb, ships UPS

AL-63115

weights sold separately

www.alcosales.com

800.323.4282