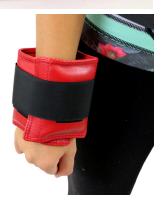

- Flexible weight contours to snugly fit the ankle, wrist... and even thigh
- Heavy duty materials and double-stitching make this the durable choice
- Color-coded weight levels
- Marked with both pounds and kilograms
- · Grommeted for hanging on any weight rack

## the Cuff® weight set

functional set (7 pieces) 1 ea: 1, 2, 3, 4, 5, 7½, 10 lb

functional set

functional set with rack

AL-78125

AL-63112