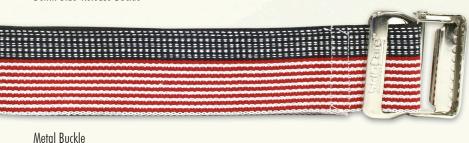

## **Cotton Gait Belt**

Provides caregivers with a surface to grab when helping patients ambulate or transfer

 Additional supports helps reduce the risk of caregiver back injuries

USA

- Provides lifting and walking assistance
- Durable 2"-wide belt with a 60"L, 72"L
- Easy to hand clean or launder

| AL#         | Description                                       | Size | U/M |
|-------------|---------------------------------------------------|------|-----|
| AL-62442C   | Heavy-Duty Webbing, Delrin® Buckle, Stars&Stripes | 60"L | Ea. |
| AL-62442A   | Heavy-Duty Webbing, Metal Buckle, Stars&Stripes   | 60"L | Ea. |
| AL-67802-03 | Heavy-Duty Webbing, Metal Buckle, Stars&Stripes   | 72"L | Ea. |