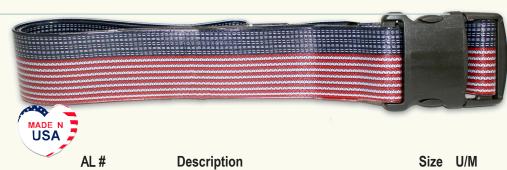

## **Cotton Gait Belt**

Provides caregivers with a surface to grab when helping patients ambulate or transfer

 Additional supports helps reduce the risk of caregiver back injuries

USA

- Provides lifting and walking assistance
- Durable 2"-wide belt with a 60"L, 72"L
- Easy to hand clean or launder

| AL#         | Description                                       | Size | U/M |
|-------------|---------------------------------------------------|------|-----|
| AL-62442C   | Heavy-Duty Webbing, Delrin® Buckle, Stars&Stripes | 60"L | Ea. |
| AL-62442A   | Heavy-Duty Webbing, Metal Buckle, Stars&Stripes   | 60"L | Ea. |
| AL-67802-03 | Heavy-Duty Webbing, Metal Buckle, Stars&Stripes   | 72"L | Ea. |