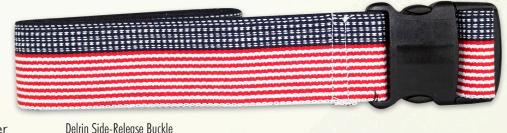

## **Cotton Gait Belt**

Provides caregivers with a surface to grab when helping patients ambulate or transfer

 Additional supports helps reduce the risk of caregiver back injuries

USA

- Provides lifting and walking assistance
- Durable 2"-wide belt with a 60"L, 72"L
- Easy to hand clean or launder

| AL#         | Description                                       | Size | U/M |
|-------------|---------------------------------------------------|------|-----|
| AL-62442C   | Heavy-Duty Webbing, Delrin® Buckle, Stars&Stripes | 60"L | Ea. |
| AL-62442A   | Heavy-Duty Webbing, Metal Buckle, Stars&Stripes   | 60"L | Ea. |
| AL-67802-03 | Heavy-Duty Webbing, Metal Buckle, Stars&Stripes   | 72"L | Ea. |