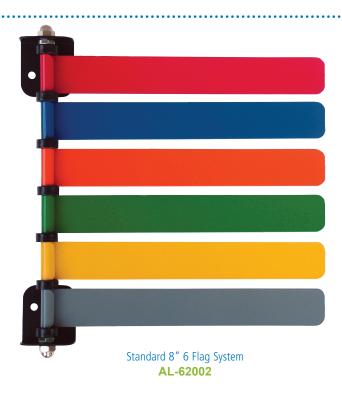

## AL-62002 Room Identification Flag System

Improve business efficiency • Improve employee workplace safety • Improve patient care & management

## Patient Room Status ID Flag System

Room identification systems are made of durable powder coated aluminum and hold 6 flags per unit. Available in bright red, blue, orange, green, yellow and grey, our flags promote efficient operations by providing a clear visual signal for staff. These non-electrical units are quiet to operate and can rotate 180 degrees. This flag system comes with 8 inch flags that can be inverted to reverse their color order.

- Durable powder coated aluminum
- Quiet non-electrical movement
- 6 vibrant colors
- 180 degree rotation
- Invert flags to reverse color order