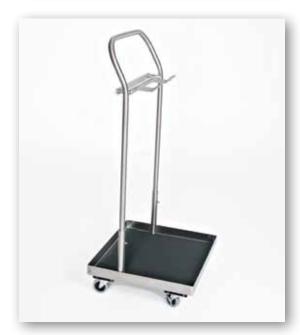

### Stirrup Cart

#### AL-75443

- Stainless steel construction.
- 2 different size hooks for standard and bariatric stirrups.
- Accessory rail for clamps.
- Base is designed to hold accessories in storage and transport.
- Ships knocked down and is easily assembled with 2 screws.
- 3" scuff-resitant coasters for ease of mobility.
- Dimensions: 20 <sup>1</sup>/<sub>2</sub>"D x 22"W x 48"H.
- Cost effective.