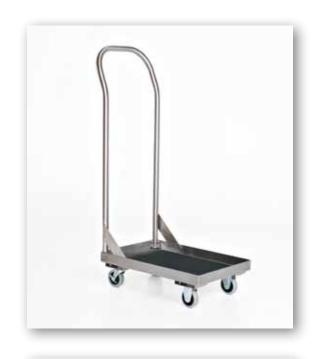

## **Carry Cart**

### AL-56593A

- 16 gauge stainless steel, fully welded construction.
- Carry cart provides storage and transportation for stacking interlocking step stools as an all-in-one solution.
- Travels on 3" scuff-resistant casters.
- Dimensions 14"D x 21"W x 39" H.
- Designed to carry 4 stools.
- · Reinforced handle.