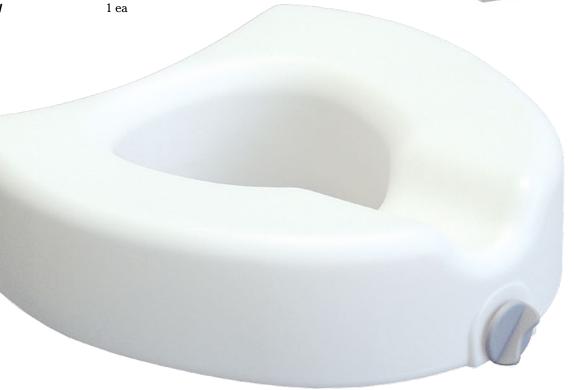

## **Locking Raised Toilet Seat**

- Designed for those who have difficulty sitting down or standing up from the toilet
- $\bullet$  Adds 4 ½" to toilet seat height, reducing bending effort
- Front clamping mechanism locks securely to the toilet and prevents shifting of the seat
- Wide, contoured seating surface is comfortable
- White, heavy duty plastic construction is strong and durable
- Available with or without padded armrests
- Available in attractive retail package
- Maximum Weight Capacity 300 lb EVENLY DISTRIBUTED
- Designed to meet the requirements of HCPCS code: E0244
- · Lifetime limited warranty

## Without Armrests

AL-45183

3/cs