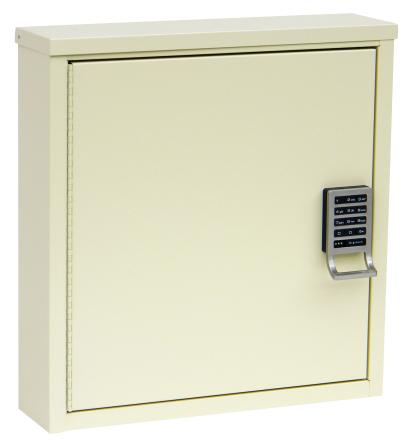

## **Patient Security Cabinet - AL-25844**

Patient Security Cabinet is made of heavy gauge steel with a beige powder coated finish that will match the durability of the cabinet construction. Each unit comes with one adjustable shelf and a programmable E-Lock for content security. The E-Lock provides keyless entry for patients or clinicians and requires two accessories, the Programming Key (AL-25967) and Manager Key (AL-25968), to initialize and manage the locking system. Both keys are sold separately. Warranted for 5 years with 1 year on the lock.

Measures: 16¾"H x 16"W x 4"D

E-Lock