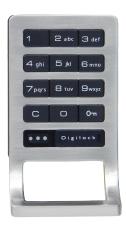

Improve business efficiency • Improve employee workplace safety • Improve patient care & management





## **Patient Security Cabinet - AL-25844**

Patient Security Cabinet is made of heavy gauge steel with a beige powder coated finish that will match the durability of the cabinet construction. Each unit comes with one adjustable shelf and a programmable E-Lock for content security. The E-Lock provides keyless entry for patients or clinicians and requires two accessories, the Programming Key (AL-25967) and Manager Key (AL-25968), to initialize and manage the locking system. Both keys are sold separately. Warranted for 5 years with 1 year on the lock.

Measures: 16¾"H x 16"W x 4"D



E-Lock



## **Programming Key AL-25967**

The Programming Key is needed to initialize the lock so that the default combination can be changed and manager keys can be added. It is recommended to have one programming key per facility.



## Manager Key AL-25968

The Manager Key can be used to open the lock. It can be used to change the combination (even when the existing combination is forgotten). It can also open the lock when the batteries have been depleted and need to be replaced.

info@alcosales.com

800.323.4282

www.alcosales.com