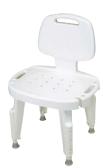

PVC

Shower Chairs

Reclining

Drop Arm

Bariatric

UP TO 900 LBS. CAPACITY

Universal

**Bariatric** 