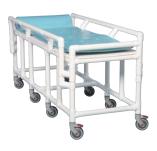

**Bariatric** 

UP TO 1,000 LBS. CAPACITY

Chair

Pediatric

Column

Wheelchair

**Equipment** 

**Rust Resistant** 