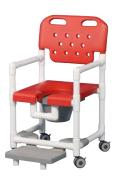

PVC

Shower Chairs

Reclining

Drop Arm

Bariatric

UP TO 900 LBS. CAPACITY

Universal

**Bariatric** 