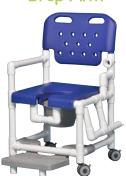

**Equipment** 

Achieving a higher quality of care for overall patient satisfaction

Bariatric

Commodes

Mobile

All-In-One

**Drop Arm** 

**Walkers** 

PVC

Shower Chairs

Reclining

Drop Arm

Bariatric

UP TO 900 LBS. CAPACITY

Universal

**Bariatric** 