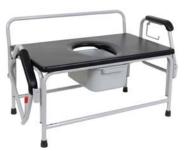

**Equipment** 

Achieving a higher quality of care for overall patient satisfaction

Bariatric

Commodes

Mobile

All-In-One

**Drop Arm** 

**Walkers** 

**Bariatric** 

UP TO 1,000 LBS. CAPACITY

Chair

Pediatric

Column

Wheelchair

**Equipment** 

**Rust Resistant** 