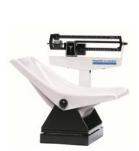

**Bariatric** 

UP TO 1,000 LBS. CAPACITY

Chair

Pediatric

Column

Wheelchair

**Equipment** 

**Rust Resistant** 