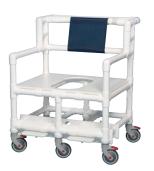

PVC

Shower Chairs

Reclining

Drop Arm

Bariatric

UP TO 900 LBS. CAPACITY

Universal

**Bariatric** 