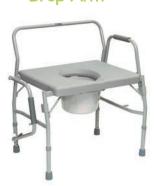

**Equipment** 

Achieving a higher quality of care for overall patient satisfaction

Bariatric

Commodes

Mobile

All-In-One

**Drop Arm** 

**Walkers** 

**Bariatric** 

UP TO 1,000 LBS. CAPACITY

Chair

Pediatric

Column

Wheelchair

**Equipment** 

**Rust Resistant** 