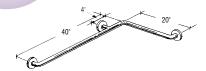

CUSTOM MADE - NON-RETURNABLE

Flip-Up

500 LBS. CAPACITY L-Shaped Peened with Concealed Screws

SHOWN

| Peened                                        | AL-74453 |
|-----------------------------------------------|----------|
| Peened with Integrated<br>Toilet Paper Holder | AL-74455 |

| /WW.ALCOSALES.COM                 |
|-----------------------------------|
| OR CALL US AT <b>800.323.4282</b> |

| 16" x 32" | AL-74450 |
|-----------|----------|
| 24" x 36" | AL-74451 |
| 24" x 48" | AL-74452 |