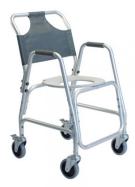

PVC

Shower Chairs

Reclining

Drop Arm

Bariatric

UP TO 900 LBS. CAPACITY

Universal

**Bariatric** 