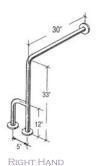

#### **Equipment**

Wall-To-Floor

Left **AL-50970L** Right **AL-50970R**  Grab Bars

**Horizontal Corner** 

| F             |
|---------------|
| ADA Compliant |

| 20" x 40" | AL-50965 |
|-----------|----------|
| 24" x 36" | AL-50966 |
| 36" x 48" | AL-50967 |
| 36" x 52" | AL-50968 |
| 36" x 54" | AL-50969 |