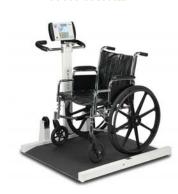

**Bariatric** 

UP TO 1,000 LBS. CAPACITY

Chair

Pediatric

Column

Wheelchair

**Equipment** 

**Rust Resistant** 