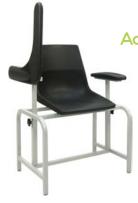

Hinged

Bariatric

UP TO 500 LBS. CAPACITY

Bath Seats

Rotating

Blood **Drawing** Chairs

Infinitely Adjustable Arms

Extra Wide