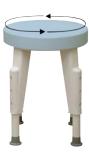

**Bariatric** 

UP TO 1,000 LBS. CAPACITY

Chair

Pediatric

Column

Wheelchair

**Equipment** 

**Rust Resistant** 

PVC

Shower Chairs

Reclining

Drop Arm

Bariatric

UP TO 900 LBS. CAPACITY

Universal

**Bariatric** 