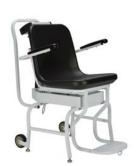

**Bariatric** 

UP TO 1,000 LBS. CAPACITY

Chair

Pediatric

Column

Wheelchair

**Equipment** 

**Rust Resistant** 