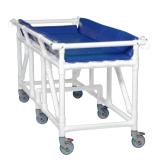

**Bariatric** 

UP TO 1,000 LBS. CAPACITY

Chair

Pediatric

Column

Wheelchair

**Equipment** 

**Rust Resistant** 