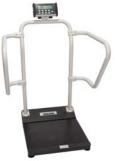

50970L** Right **AL-50970R**  Grab Bars

**Horizontal Corner** 



| F             |
|---------------|
| ADA Compliant |

| 20" x 40" | AL-50965 |
|-----------|----------|
| 24" x 36" | AL-50966 |
| 36" x 48" | AL-50967 |
| 36" x 52" | AL-50968 |
| 36" x 54" | AL-50969 |

CUSTOM MADE - NON-RETURNABLE

Flip-Up

500 LBS. CAPACITY L-Shaped Peened with Concealed Screws



SHOWN



| Peened                                        | AL-74453 |
|-----------------------------------------------|----------|
| Peened with Integrated<br>Toilet Paper Holder | AL-74455 |



| /WW.ALCOSALES.COM                 |
|-----------------------------------|
| OR CALL US AT <b>800.323.4282</b> |

| 16" x 32" | AL-74450 |
|-----------|----------|
| 24" x 36" | AL-74451 |
| 24" x 48" | AL-74452 |



**Bariatric** 



UP TO 1,000 LBS. CAPACITY

Chair



Pediatric



Column



Wheelchair





**Equipment** 

**Rust Resistant** 



PVC

Shower Chairs

Reclining

Drop Arm



Bariatric



UP TO 900 LBS. CAPACITY

Universal





**Bariatric** 



Safety Rails



Toilet Safety Frames

Specialty Commode Frame



**Equipment** 

Achieving a higher quality of care for overall patient satisfaction

Elevated

Specialty



Locking

Hinged







Bariatric

UP TO 500 LBS. CAPACITY

Bath Seats

Rotating







Blood **Drawing** Chairs



Infinitely Adjustable Arms

Extra Wide