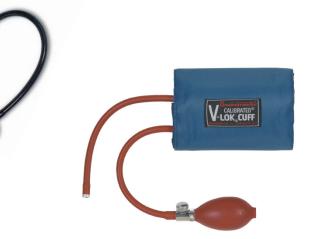

#### Sphygmomanometers

**Inflation Systems, Cuffs & Bags** 

|                       |            | 1 Tube        | 2 Tube              |  |
|-----------------------|------------|---------------|---------------------|--|
|                       |            | No<br>Adapter | Female<br>Luer Lock |  |
| Adult                 | Blue       | AL-5017ST     | AL-5017             |  |
| Child                 | Green      | AL-5018ST     | AL-5018             |  |
| Infant                | Tan        | AL-5019ST     | AL-5019             |  |
| Newborn               | Grey       | AL-5020ST     | AL-5020             |  |
| Thigh                 | Dark Brown | AL-5021ST     | AL-5021             |  |
| Large Arm             | Scarlet    | AL-5022ST     | AL-5022             |  |
| Add NL for Latex-Free |            |               |                     |  |

#### Parts

Tubing

 
 8' Colled Tubing with Connectors
 AL-5017A

 4' Coiled Tubing with Connectors
 AL-5017B

 Straight Tubing
 AL-6070

 Straight Tubing (50' Roll)
 AL-6071

 Add NL for Latex-Free

|                                           | AL-5046 |
|-------------------------------------------|---------|
| Large Bulb Only                           | AL-5050 |
| Bulb & Air-Flo <sup>®</sup> Control Valve | AL-5045 |
| Large Bulb & Air-Flo® Control Valve       | AL-5051 |
| Add NL for Latex-Free                     |         |