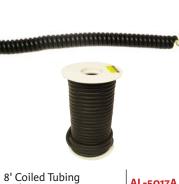

#### Parts

Tubing

 
 8' Colled Tubing with Connectors
 AL-5017A

 4' Coiled Tubing with Connectors
 AL-5017B

 Straight Tubing
 AL-6070

 Straight Tubing (50' Roll)
 AL-6071

 Add NL for Latex-Free

|                                           | AL-5046 |
|-------------------------------------------|---------|
| Large Bulb Only                           | AL-5050 |
| Bulb & Air-Flo <sup>®</sup> Control Valve | AL-5045 |
| Large Bulb & Air-Flo® Control Valve       | AL-5051 |
| Add NL for Latex-Free                     |         |