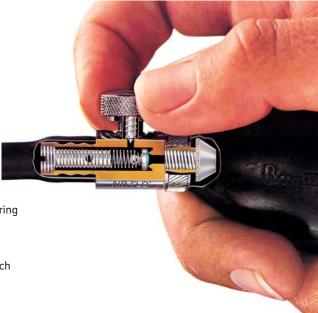

#### Air-Flo® Control Valve

#### AL-5047

The Baum Air-Flo® Control Valve was developed to

provide a pressure regulating system which is instantly responsive, smooth in operation and very long wearing. To accomplish this, we fabricate the valve body from solid brass, plated with nickel, then chrome. Because the conical valve seat is integral with the body, it cannot loosen and cause leakage.

Air entering the system is regulated by a resilient valve tip of specially formulated silicone rubber designed for quick recovery and resistance to distortion and aging.

Three of the key interior parts: the relief pin, the relief spring, and the valve spring itself, are made of stainless steel for corrosion-free, non-stick operation. These are some of the features which make the Baum Air-Flo® Control Valve and the instrument of which it is such an important part - the standard by which others are judged.