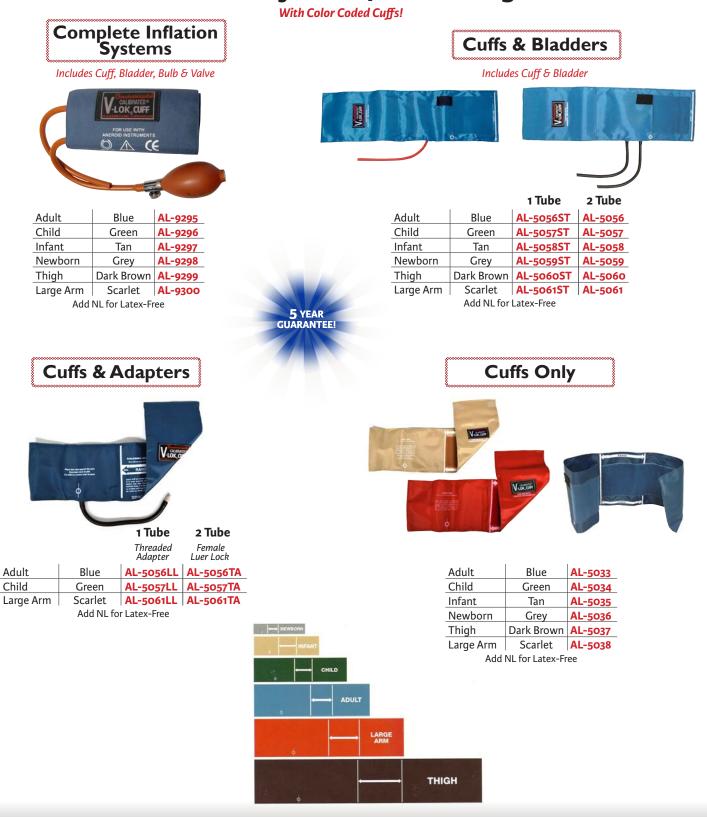

#### Sphygmomanometers

**Inflation Systems, Cuffs & Bags** 

|                       |            | 1 Tube        | 2 Tube              |  |
|-----------------------|------------|---------------|---------------------|--|
|                       |            | No<br>Adapter | Female<br>Luer Lock |  |
| Adult                 | Blue       | AL-5017ST     | AL-5017             |  |
| Child                 | Green      | AL-5018ST     | AL-5018             |  |
| Infant                | Tan        | AL-5019ST     | AL-5019             |  |
| Newborn               | Grey       | AL-5020ST     | AL-5020             |  |
| Thigh                 | Dark Brown | AL-5021ST     | AL-5021             |  |
| Large Arm             | Scarlet    | AL-5022ST     | AL-5022             |  |
| Add NL for Latex-Free |            |               |                     |  |