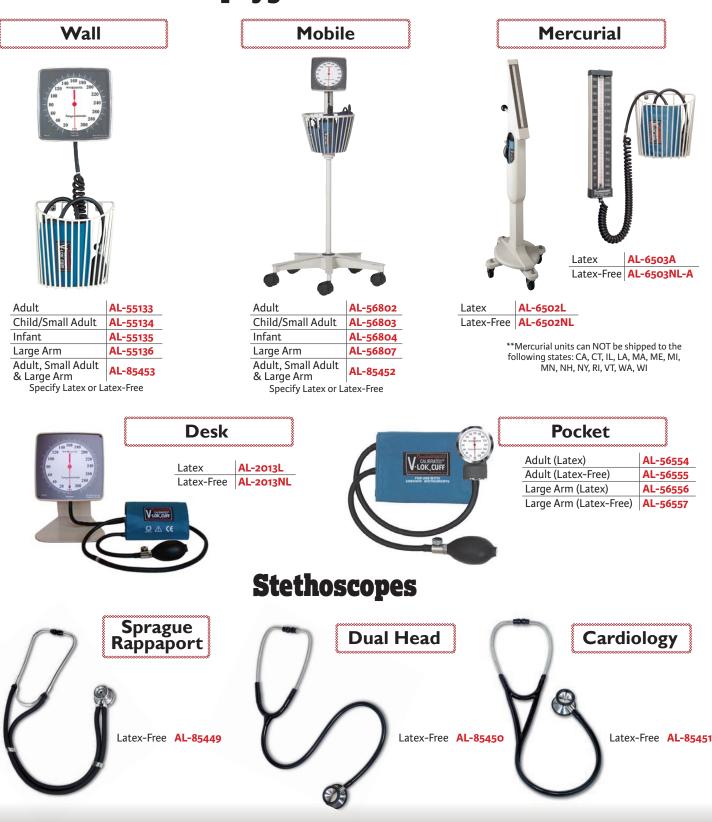

#### Sphygmomanometers

**Inflation Systems, Cuffs & Bags** 

|                       |            | 1 Tube        | 2 Tube              |  |
|-----------------------|------------|---------------|---------------------|--|
|                       |            | No<br>Adapter | Female<br>Luer Lock |  |
| Adult                 | Blue       | AL-5017ST     | AL-5017             |  |
| Child                 | Green      | AL-5018ST     | AL-5018             |  |
| Infant                | Tan        | AL-5019ST     | AL-5019             |  |
| Newborn               | Grey       | AL-5020ST     | AL-5020             |  |
| Thigh                 | Dark Brown | AL-5021ST     | AL-5021             |  |
| Large Arm             | Scarlet    | AL-5022ST     | AL-5022             |  |
| Add NL for Latex-Free |            |               |                     |  |