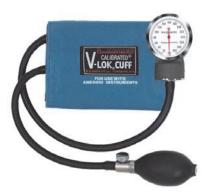

#### Sphygmomanometers

**Inflation Systems, Cuffs & Bags** 

|                       |            | 1 Tube        | 2 Tube              |  |
|-----------------------|------------|---------------|---------------------|--|
|                       |            | No<br>Adapter | Female<br>Luer Lock |  |
| Adult                 | Blue       | AL-5017ST     | AL-5017             |  |
| Child                 | Green      | AL-5018ST     | AL-5018             |  |
| Infant                | Tan        | AL-5019ST     | AL-5019             |  |
| Newborn               | Grey       | AL-5020ST     | AL-5020             |  |
| Thigh                 | Dark Brown | AL-5021ST     | AL-5021             |  |
| Large Arm             | Scarlet    | AL-5022ST     | AL-5022             |  |
| Add NL for Latex-Free |            |               |                     |  |

#### Parts

Tubing

 
 8' Colled Tubing with Connectors
 AL-5017A

 4' Coiled Tubing with Connectors
 AL-5017B

 Straight Tubing
 AL-6070

 Straight Tubing (50' Roll)
 AL-6071

 Add NL for Latex-Free

|                                           | AL-5046 |
|-------------------------------------------|---------|
| Large Bulb Only                           | AL-5050 |
| Bulb & Air-Flo <sup>®</sup> Control Valve | AL-5045 |
| Large Bulb & Air-Flo® Control Valve       | AL-5051 |
| Add NL for Latex-Free                     |         |