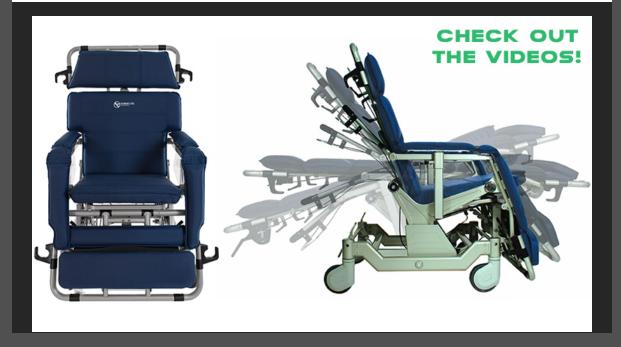

## **CONVERTIBLE CHAIRS**

Our brand new Convertible Chairs are a no-lifting multi-functional device that helps caregivers to more efficiently & effectively perform their safe patient handling practices, such as transfers, repositioning, transport & early mobilization of patients that may help to reduce the patient length of stay, improve patient satisfaction, safety & dignity & reduce work related injuries.

AL-85323 400700 lb capacity VIEW ONLINE

Click Below for Video

AL-85322 250 lb capacity VIEW ONLINE