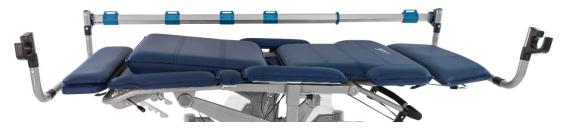

## PATIENT TRANSFER SYSTEM

Our Patient Transfer System works with most beds & stretchers & allows a single caregiver to safely & easily transfer a dependent patient with greater frequency & ease without the indignity, discomfort & medical limitations of traditional handling methods.

AL-85324

**VIEW ONLINE** 

Click Below for Video

ONLINECATALOGS

JOIN

CONTACT

ABOUT

**Questions?** Contact us today 800.323.4282