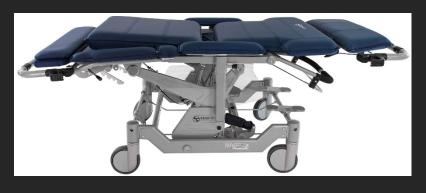

## PATIENT TRANSFER SYSTEM

Our Patient Transfer System works with most beds & stretchers & allows a single caregiver to safely & easily transfer a dependent patient with greater frequency & ease without the indignity, discomfort & medical limitations of traditional handling methods.

AL-85324

**VIEW ONLINE** 

Click Below for Video

ONLINECATALOGS

JOIN

CONTACT

ABOUT

**Questions?** Contact us today 800.323.4282