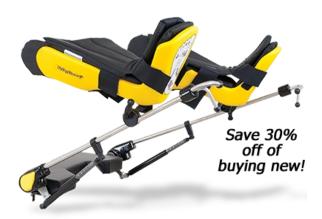

## **UPGRADES**

Yellofins® Lift-Assist™ Leg Positioning System

- » Completely reconditioned including total tear down, all surfaces refinished, polished and all wearing parts repaired or replaced
- » Covered by full 2 year warranty
- » TRADE-IN PROGRAM AVAILABLE!!

AL-85565