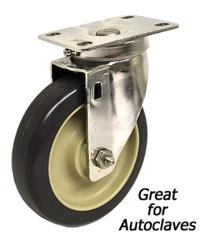

## **High Temp/Cart Washable Casters**

- » Temperature range up to 500° constant
- » Stainless steel housing with stainless steel lube fitting on axle
- » Plain bearing
- » Upper raceway sealed
- » High temp, polyurethane wheel
- » 60% savings from OEM pricing!

AL-82937