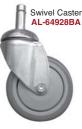

### 7/16" Grip Ring Stem x 1-1/4" Long Note: Plain Wheel Bearing Casters Do Not Come With Thread Guards

| Wheel    | Wheel Tread       | Wheel     | Load     | Overall | Swivel Caster | Price   | Total Lock Caster | Price   |
|----------|-------------------|-----------|----------|---------|---------------|---------|-------------------|---------|
| Dia. (In | .) Material       | Bearing   | Capacity | Height  | Part No.      | Each    | Part No.          | Each    |
| 3 x 1    | Grey Polyurethane | Precision | 175 lbs  | 4.06"   | AL-64928BA    | \$16.95 | AL-41487BA        | \$18.95 |
|          | Grey Rubber       | Precision | 175 lbs  | 4.06"   | AL-41467BA    | \$16.95 | AL-41487BA        | \$18.95 |
|          | Grey Rubber       | Ball      | 165 lbs  | 4.06"   | AL-18504BA    | \$17.95 | AL-18536BA        | \$20.95 |
|          | Grey Rubber       | Plain     | 165 lbs  | 4.06"   | AL-57511BA    | \$11.95 | AL-57512BA        | \$13.95 |

### With Plain Bearing No Thread Guard