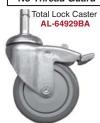

### 7/16" Grip Ring Stem x 1-1/4" Long Note: Plain Wheel Bearing Casters Do Not Come With Thread Guards

| Wheel    | Wheel Tread       | Wheel     | Load     | Overall | Swivel Caster | Price   | Total Lock Caster | Price   |
|----------|-------------------|-----------|----------|---------|---------------|---------|-------------------|---------|
| Dia. (In | .) Material       | Bearing   | Capacity | Height  | Part No.      | Each    | Part No.          | Each    |
| 3 x 1    | Grey Polyurethane | Precision | 175 lbs  | 4.06"   | AL-64928BA    | \$16.95 | AL-41487BA        | \$18.95 |
|          | Grey Rubber       | Precision | 175 lbs  | 4.06"   | AL-41467BA    | \$16.95 | AL-41487BA        | \$18.95 |
|          | Grey Rubber       | Ball      | 165 lbs  | 4.06"   | AL-18504BA    | \$17.95 | AL-18536BA        | \$20.95 |
|          | Grey Rubber       | Plain     | 165 lbs  | 4.06"   | AL-57511BA    | \$11.95 | AL-57512BA        | \$13.95 |

### With Plain Bearing No Thread Guard