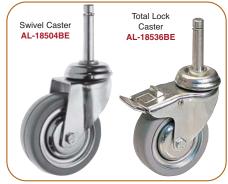

## Hospital Bed & Crib Casters Tente Original Equipment Exact Replacement BUY 11 GET 1 FREE!

See Page 792 for Caster Sockets

7/16" Dia Grip Ring Stem x 1-29/32" long. Fits most nursing home beds, cribs and some hospital beds. Features heavy duty, non-marking grey tire and quiet, smooth-rolling ball bearing wheel.

#### 7/16" Grip Ring Stem x1-29/32" Long—Fits most nursing home beds, cribs and some hospital beds

| Wheel                             | Wheel Tread       | Wheel     | Load     | Overall | Swivel Caster | Price   | Total Lock Caster | Price   |
|-----------------------------------|-------------------|-----------|----------|---------|---------------|---------|-------------------|---------|
| Dia. (In.)                        | Material          | Bearing   | Capacity | Height  | Part No.      | Each    | Part No.          | Each    |
| 3 x 1                             | Grey Polyurethane | Precision | 175 lbs  | 4.06"   | AL-41467BE    | \$16.95 | AL-41487BE        | \$18.95 |
|                                   | Grey Rubber       | Ball      | 165 lbs  | 4.06"   | AL-18504BE    | \$18.95 | AL-18536BE        | \$20.95 |
|                                   | Grey Rubber       | Plain     | 165 lbs  | 4.06"   | AL-57511BE    | \$11.95 | AL-57512BE        | \$13.95 |
|                                   | Grey Rubber       | Precision | 175 lbs  | 4.06"   | AL-41467BE    | \$16.95 | AL-41487BE        | \$18.95 |
| 4 × 1 <sup>1</sup> / <sub>4</sub> | Grey Rubber       | Plain     | 240 lbs  | 5.39"   | AL-57518BE    | \$26.95 | AL-56525BE        | \$28.95 |
|                                   | Grey Rubber       | Precision | 240 lbs  | 5.39"   | AL-41468BE    | \$27.95 | AL-41488BE        | \$33.95 |
|                                   | Grey Rubber       | Ball      | 220 lbs  | 5.39"   | AL-18507BE    | \$35.95 | AL-18539BE        | \$42.95 |
|                                   | Grey Polyurethane | Precision | 240 lbs  | 5.39"   | AL-50651BE    | \$27.95 | AL-50652BE        | \$33.95 |
| 5 x 1 <sup>1</sup> / <sub>4</sub> | Grey Rubber       | Plain     | 240 lbs  | 6.38"   | AL-57519BE    | \$23.95 | AL-56526BE        | \$33.95 |
|                                   | Grey Rubber       | Ball      | 220 lbs  | 6.38"   | AL-18509BE    | \$32.95 | AL-18541BE        | \$42.95 |
|                                   | Grey Rubber       | Precision | 240 lbs  | 6.38"   | AL-41469BE    | \$32.95 | AL-41489BE        | \$35.95 |
|                                   | Grey Polyurethane | Precision | 240 lbs  | 6.38"   | AL-41470BE    | \$28.95 | AL-41490BE        | \$35.95 |