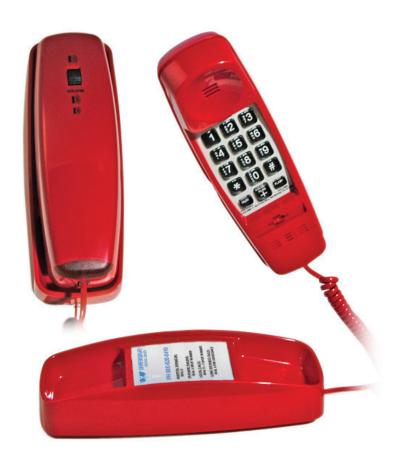

## **RED Emergency Trimline Telephone**

## Features include:

- Patented Volume Plus Button designed with features for the hearing impaired aiding 70% of elderly patients with high-frequency hearing loss (the Boost Button increases volume range to 27.5db)
- Built in CLEARING AID ® circuitry automatically adjusts frequency response for improved clarity. This is an aid to 70% of Patients with high-frequency hearing loss.
- · Clear Ear Sound
- FCC / ETL / UL approved
- Full Range Volume Control
- Easy Access Dataport
- Compatible With AC And DC Neon And Some LED Systems
- Extra Long Fully Modular Cords
- · Large Faceplate Area
- Message Waiting Capability
- · Microphone Mute Button
- Wall Mountable
- "Super Bright" Ringer/Message Indicator Light
- Braille Locator On #5 Key
- Reset Key on Handset