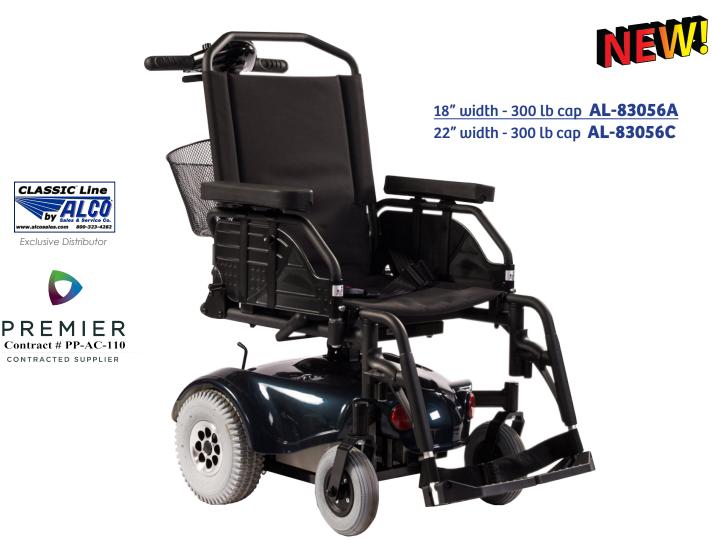

## ATTENDANT-DRIVEN POWER CHAIR

Engineered specifically for effortless caregiver use, freeing attendants and nurses from ever pushing a wheelchair again!

Ideal for hospitals, nursing centers, senior living facilities and at-home caregivers alike

#### **Features:**

- ~ Scuff Resistant
- ~ Resilient Tires
- ~ Enhanced Safety
- ~ High Maneuverability
- ~ Comfort Chair
- ~ Indoors & Outdoors Use
- ~ Rear Access Control

- ~ The Swivel Design Chair
- ~ Long Lasting Battery Life
- ~ Seat Belt
- ~ Reaching speeds up to 3¾ mph
- ~ Accessories Available
- ~ Weight Capacity: 300 lbs.
- ~ Dimensions: 45.5"L x 23.25"W

# ATTENDANT-DRIVEN POWER CHAIR