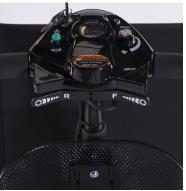

#### **Attendant Control**

The modular control panel works seamlessly to provide precision speed adjustment and an intelligent, safe braking system.