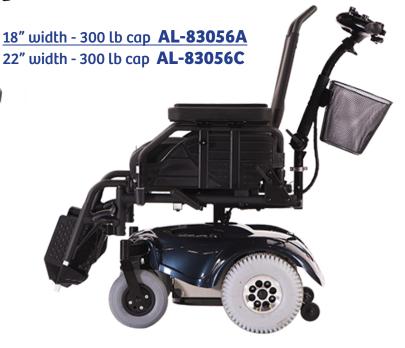

#### **Features:**

- ~ Scuff Resistant
- ~ Resilient Tires
- ~ Enhanced Safety
- ~ High Maneuverability
- ~ Comfort Chair
- ~ Indoors & Outdoors Use
- ~ Rear Access Control

- ~ The Swivel Design Chair
- ~ Long Lasting Battery Life
- ~ Seat Belt
- ~ Reaching speeds up to 3¾ mph
- ~ Accessories Available
- ~ Weight Capacity: 300 lbs.
- ~ Dimensions: 45.5"L x 23.25"W

#### **Attendant Control**

The modular control panel works seamlessly to provide precision speed adjustment and an intelligent, safe braking system.