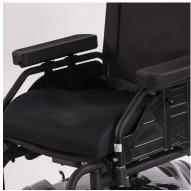

### **Innovative Design**

The swivel design and detachable armrests allow for easy patient transfer on and off the chair. The seat cushion, with it's Nylon back rest, provides comfort and necessary air circulation.