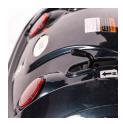

### **Innovative Design**

The swivel design and detachable armrests allow for easy patient transfer on and off the chair. The seat cushion, with it's Nylon back rest, provides comfort and necessary air circulation.