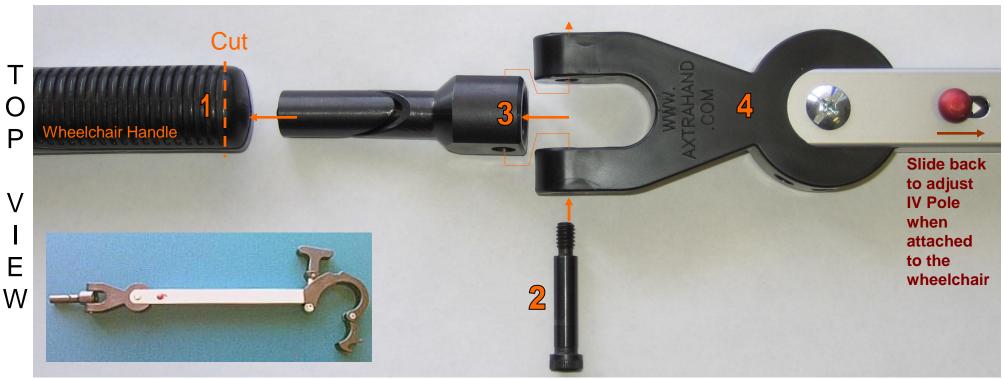

# Instructions for: Wheelchair to IV Pole Clamping System (1" to 2") Product Code: AL-78517 Attaching to the Wheelchair

- 1. Cut off the end of the plastic handle on the wheelchair to allow AL-78517 Clamping System to be attached NOTE: you can use either the left or the right side, whichever you prefer.
- 2. Remove the bolt with a 5/32" allen wrench
- 3. Install locking bolt into the wheelchair make sure the "flats" on the locking bolt are in a vertical position to allow proper alignment for clamping onto the IV Pole. Tighten the locking bolt with a 3/16" allen wrench

Developed to Save: **PATIENTS • STAFF • TIME • MONEY** 

- 4. Assemble arm to locking bolt reinstall bolt from step 2 and tighten with a 5/32" allen wrench
- 5. Check alignment with IV Pole. If further adjustments are needed, follow steps 2 through 5 if you have any questions, please contact us at 800-323-4282.

\*\*Due to different designs of wheelchairs, you may experience difficulties with installing the locking bolt into the wheelchair handle. If this occurs, please contact us at 800-323-4282.