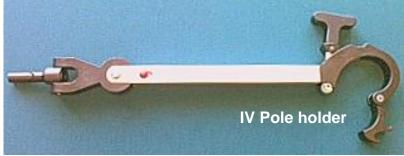

### Attaching to the IV Pole:

The **AL-78517 HDB Clamp** wraps around the entire range of square or round bars, from 2" OD down to 1" OD, all without marring the equipment. The unique 2 position latch on the link saves time when switching from a 2" bar to a small bar, just connect to the second latch for the smaller sizes.

The quick release handle takes only 2 turns to be able to drop the locking mechanism, and release the clamp from the bar.