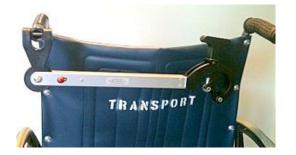

# Storage & out-of-the-way positions for AL-78517

The AL-78517 Clamping System can be easily manipulated into 9 locking positions. Two of the **storage/out-of-the-way positions** are:

90° = for easy maneuverability while transporting a patient w/no IV (please see photo below) Vertical = for easy storage (please see photo below)