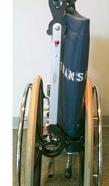

# Storage & out-of-the-way positions for AL-78517

The AL-78517 Clamping System can be easily manipulated into 9 locking positions. Two of the **storage/out-of-the-way positions** are:

90° = for easy maneuverability while transporting a patient w/no IV (please see photo below) Vertical = for easy storage (please see photo below)