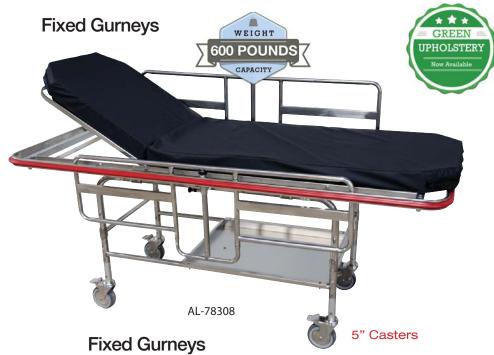

## MRI Transport | Stretcher/Gurney AL-78308

Stainless Steel construction

Drop down side rails

4-5" Total Lock Casters or 2-8" swivel & 2-8" locking casters

Grounding chain

Storage tray

Full surround rubber bumper

Adjustable headrest

3" pad included

## Specifications:

| Height               | 301/4"       |
|----------------------|--------------|
| Height with Rails up | 42"          |
| Height of Rails      | 9"           |
| Length               | 77"          |
| Rail Length          | 49"          |
| Width:               | 30"          |
| Storage Tray         | 22"×27"      |
| Weight:              | 100 lbs.     |
| Back Adj. Range      | 0-75 Degrees |
| Number of Positions: | 11           |
| Weight Capacity:     | 600 lbs      |

## Warranty:

1 Year on Moving Parts and Frame 90 Days on Soft Goods

Model

Designation Description

Price

AL-78308

Fixed Gurney, 5" Total Lock Casters, Black Pad

Please Call