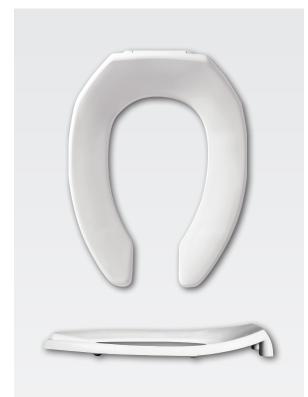

## AL-77673

COMMERCIAL HEAVY-DUTY
PLASTIC TOILET SEAT

## **SPECIFICATIONS:**

Size: Elongated

Material: Plastic

Style: Open Front less Cover

Ring Bumpers: Four

Hinges: Plastic Just ● Lift® Check Hinges with Non-Corroding

300 Series Stainless Steel Posts and Pintles