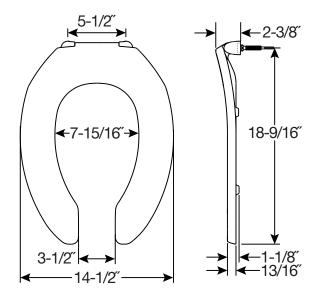

## **SPECIFICATIONS:**

Size: Elongated

Material: Plastic

Style: Open Front less Cover

Ring Bumpers: Four

Hinges: Plastic Just ● Lift® Check Hinges with Non-Corroding

300 Series Stainless Steel Posts and Pintles