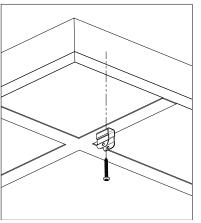

### AL-76800

Installation Instructions

Ceiling without ceiling grid.

\*\*If attaching spring clip to the ceiling grid without the gridclip, use a #8 x 3/4" pan head sheet metal screw and fasten the spring clip to the grid. (Installer supplied)

For other ceiling types, attach spring clips to the ceiling with fasteners appropriate for that substrate.