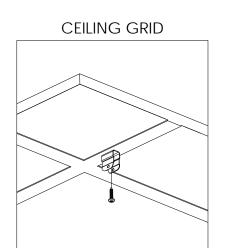

### AL-76800

Installation Instructions

Ceiling without ceiling grid.

\*\*If attaching spring clip to the ceiling grid without the gridclip, use a #8 x 3/4" pan head sheet metal screw and fasten the spring clip to the grid. (Installer supplied)

For other ceiling types, attach spring clips to the ceiling with fasteners appropriate for that substrate.