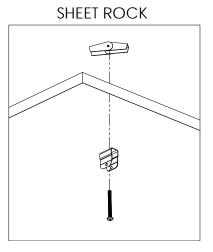

#### WOOD BLOCKING

5. Start at one end of the installation and snap the track into the spring clip. Continue to the next clip and snap the track into place until the entire track is installed. See FIG. 4.