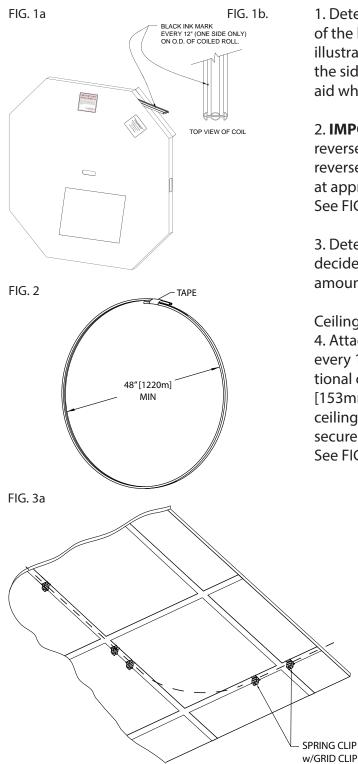

### AL-76800 Installation Instructions

1. Determine the length of track needed. Open corner of the box and pull out the number of feet needed as illustrated in FIG.1a. Small dots are printed every 12" on the side of the track as shown in FIG.1b.Use this as an aid when measuring. Cut the track with a hack saw.

2. **IMPORTANT**: To help straighten rolled track, gently reverse roll the section of track to be installed. When reverse rolling do not roll too tightly; keep roll diameter at approximately 4 to 5 feet[1220mm to 1524mm]. See FIG. 2

3. Determine the layout of track on the ceiling to decide the location of ceiling clip assemblies and the amount of track needed.

#### Ceiling with ceiling grid.

4. Attach ceiling clip assembly to the ceiling grid every 18"-24" [458mm to 610mm] on average. Additional clips may be required 6" [153mm]before and 6" [153mm] after a bend. Slide the ceiling clip over the ceiling grid. Push the clip tight to the ceiling grid and secure it by tightening the screw. See FIG. 3a & 3b.