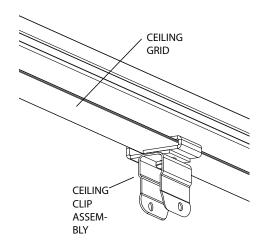

#### Ceiling with ceiling grid.

4. Attach ceiling clip assembly to the ceiling grid every 18"-24" [458mm to 610mm] on average. Additional clips may be required 6" [153mm]before and 6" [153mm] after a bend. Slide the ceiling clip over the ceiling grid. Push the clip tight to the ceiling grid and secure it by tightening the screw. See FIG. 3a & 3b.

FIG. 3b

alcosales.com • 800.323.4282 • 800.950.1167 6851 High Grove Blvd, Burr Ridge, IL 60527 USA