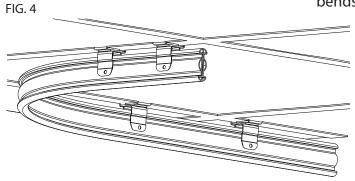

#### WOOD BLOCKING

5. Start at one end of the installation and snap the track into the spring clip. Continue to the next clip and snap the track into place until the entire track is installed. See FIG. 4.

If needed, add ceiling clip assemblies where the track bends.

alcosales.com • 800.323.4282 • 800.950.1167 6851 High Grove Blvd, Burr Ridge, IL 60527 USA