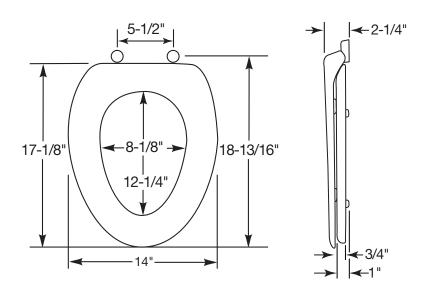

Antimicrobial\* Built-In Seat Protection™. This seat complies with IAPMO/ANSI Z124.5-2013 Plastic Toilet Seats as a class Commercial Heavy Duty.

\* DuraGuard® Antimicrobial does not protect users against bacteria, viruses, or other disease organisms. Always clean and wash this product thoroughly before and after each use.

#### SPECIFICATIONS:

Size: Elongated Material: Plastic

Style: Closed Front with Cover

Bumpers: Four

Hinges: Plastic with 300 Series Stainless Steel Posts

and Pintles

Fastening System: STA-TITE® Commercial Fastening System™



PLASTIC HINGES WITH STAINLESS STEEL POSTS AND PINTLES



#### FEATURES:

STA-TITE® Commercial Fastening System™

DuraGuard® Antimicrobial Built-In Seat Protection™

Non-Corrosive 300 Series Stainless Steel Posts and Pintles

### DIMENSIONS: