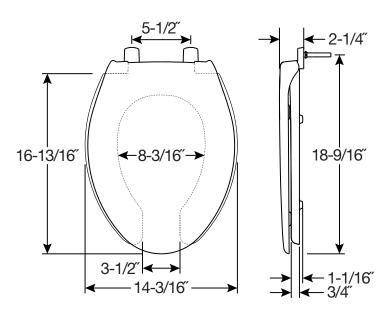

## SPECIFICATIONS:

Size: Elongated

Material: Plastic

Style: Open Front with Cover

Ring Bumpers: Four

**Hinges:** Plastic with Non-Corroding 300 Series Stainless Steel Posts and Pintles

Hardware: STA-TITE<sup>®</sup> Commercial Fastening System<sup>™</sup>