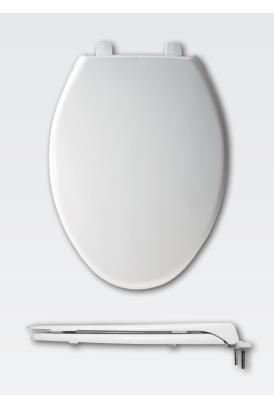

## AL-51245

HOSPITALITY HEAVY-DUTY PLASTIC TOILET SEAT

## SPECIFICATIONS:

Size: Elongated

Material: Plastic

Style: Open Front with Cover

Ring Bumpers: Four

**Hinges:** Plastic with Non-Corroding 300 Series Stainless Steel Posts and Pintles

Hardware: STA-TITE<sup>®</sup> Commercial Fastening System<sup>™</sup>