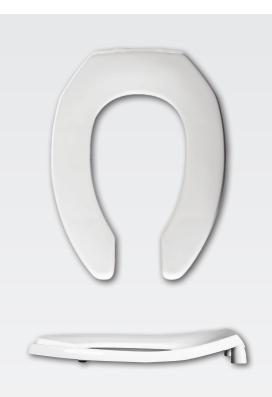

## AL-51243

COMMERCIAL HEAVY-DUTY PLASTIC TOILET SEAT

## SPECIFICATIONS:

Size: Elongated Material: Plastic Style: Open Front less Cover Ring Bumpers: Four Hinges: Plastic Non Self-Sustaining Check Hinge

Hardware: STA-TITE<sup>®</sup> Commercial Fastening System<sup>™</sup>