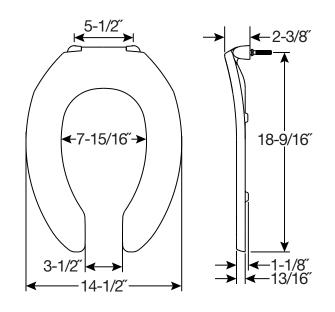

## SPECIFICATIONS:

Size: Elongated Material: Plastic Style: Open Front less Cover Ring Bumpers: Four Hinges: Plastic Non Self-Sustaining Check Hinge

Hardware: STA-TITE<sup>®</sup> Commercial Fastening System<sup>™</sup>