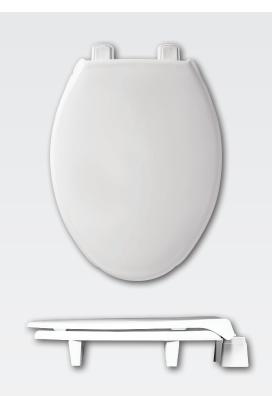

## AL-51240

MEDIC-AID<sup>®</sup> HEAVY-DUTY PLASTIC TOILET SEAT

## **FEATURES:**

- STA-TITE<sup>®</sup>
  Commercial Fastening System<sup>™</sup>
  Eliminates callbacks for loosened seats
- DuraGuard<sup>®</sup> Antimicrobial \* Built-In Seat Protection<sup>™</sup>
- Elevated Hinges / Bumpers Provides 3" of height
- Super Grip Bumpers<sup>™</sup> Provides greater stability

## SPECIFICATIONS:

Size: Elongated

Material: Plastic

Style: Open Front with Cover

Ring Bumpers: Four

**Hinges:** Plastic with Non-Corroding 300 Series Stainless Steel Posts and Pintles

Hardware: STA-TITE<sup>®</sup> Commercial Fastening System<sup>™</sup>