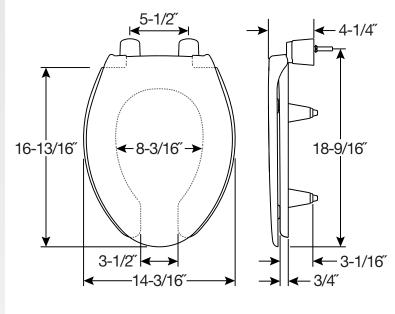

## SPECIFICATIONS:

Size: Elongated

Material: Plastic

Style: Open Front with Cover

Ring Bumpers: Four

**Hinges:** Plastic with Non-Corroding 300 Series Stainless Steel Posts and Pintles

Hardware: STA-TITE<sup>®</sup> Commercial Fastening System<sup>™</sup>