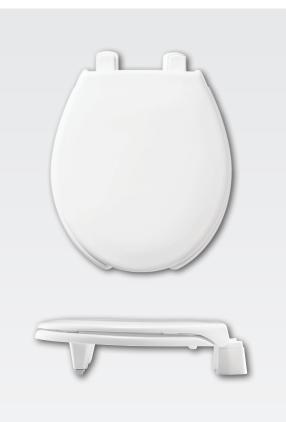

## AL-51239

MEDIC-AID® HEAVY-DUTY PLASTIC TOILET SEAT

## **FEATURES:**

- STA-TITE® Commercial Fastening System<sup>™</sup> Eliminates callbacks for loosened seats
- DuraGuard® Antimicrobial \* Built-In Seat Protection™
- Elevated Hinges / Bumpers Provides 3" of height
- Super Grip Bumpers<sup>™</sup> Provides greater stability
- \* DuraGuard Antimicrobial does not protect users against bacteria, viruses, or other disease organisms. Always clean and wash this product thoroughly before and after each use.

## **SPECIFICATIONS:**

Size: Round

Material: Plastic

Style: Open Front with Cover

Ring Bumpers: Two

Hinges: Plastic with Non-Corroding 300 Series Stainless

Steel Posts and Pintles

**Hardware:** STA-TITE<sup>®</sup> Commercial Fastening System<sup>™</sup>