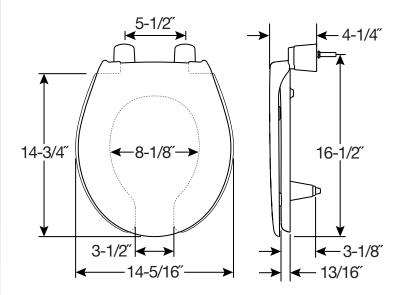

## **SPECIFICATIONS:**

Size: Round

Material: Plastic

Style: Open Front with Cover

Ring Bumpers: Two

Hinges: Plastic with Non-Corroding 300 Series Stainless

Steel Posts and Pintles

**Hardware:** STA-TITE<sup>®</sup> Commercial Fastening System<sup>™</sup>