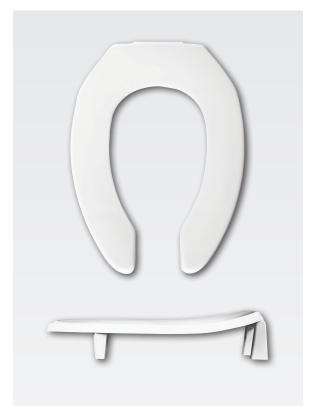

## AL-51238

MEDIC-AID® HEAVY-DUTY PLASTIC TOILET SEAT

## **FEATURES:**

- STA-TITE® Commercial Fastening System<sup>™</sup> Eliminates callbacks for loosened seats
- DuraGuard® Antimicrobial \* Built-In Seat Protection™
- Elevated Hinges / Bumpers Provides 3" of height
- Super Grip Bumpers<sup>™</sup> Provides greater stability
- \* DuraGuard Antimicrobial does not protect users against bacteria, viruses, or other disease organisms. Always clean and wash this product thoroughly before and after each use.

## **SPECIFICATIONS:**

Size: Elongated

Material: Plastic

Style: Open Front less Cover

Ring Bumpers: Two

Hinges: Plastic with Non-Corroding 300 Series Stainless

Steel Posts and Pintles

**Hardware:** STA-TITE<sup>®</sup> Commercial Fastening System<sup>™</sup>