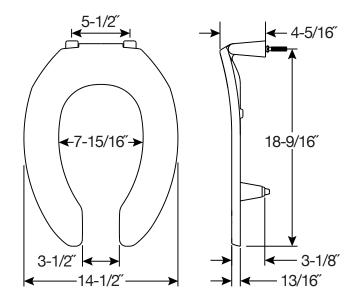

## **SPECIFICATIONS:**

Size: Elongated

Material: Plastic

Style: Open Front less Cover

Ring Bumpers: Two

Hinges: Plastic with Non-Corroding 300 Series Stainless

Steel Posts and Pintles

**Hardware:** STA-TITE<sup>®</sup> Commercial Fastening System<sup>™</sup>