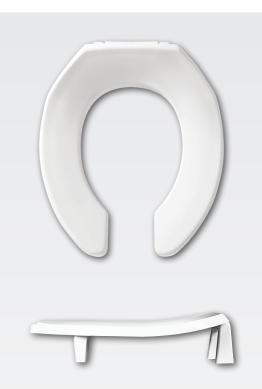

## AL-51237

MEDIC-AID<sup>®</sup> HEAVY-DUTY PLASTIC TOILET SEAT

## **FEATURES:**

- STA-TITE<sup>®</sup>
  Commercial Fastening System<sup>™</sup>
  Eliminates callbacks for loosened seats
- DuraGuard<sup>®</sup> Antimicrobial \* Built-In Seat Protection<sup>™</sup>
- Elevated Hinges / Bumpers Provides 3" of height
- Super Grip Bumpers<sup>™</sup> Provides greater stability

**SPECIFICATIONS:** 

Size: Round

Material: Plastic

Style: Open Front less Cover

Ring Bumpers: Two

**Hinges:** Plastic with Non-Corroding 300 Series Stainless Steel Posts and Pintles

Hardware: STA-TITE<sup>®</sup> Commercial Fastening System<sup>™</sup>