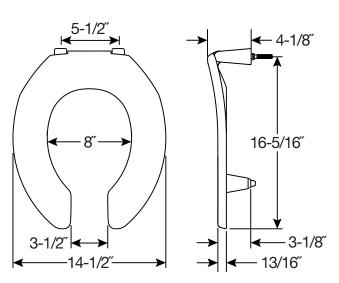

**SPECIFICATIONS:** 

Size: Round

Material: Plastic

Style: Open Front less Cover

Ring Bumpers: Two

**Hinges:** Plastic with Non-Corroding 300 Series Stainless Steel Posts and Pintles

Hardware: STA-TITE<sup>®</sup> Commercial Fastening System<sup>™</sup>