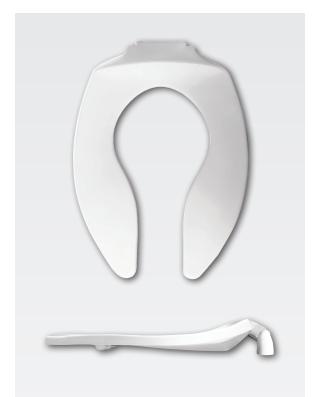

## AL-40528

COMMERCIAL EXTRA HEAVY-DUTY
PLASTIC TOILET SEAT

## **SPECIFICATIONS:**

Size: Elongated

Material: Plastic

Style: Open Front less Cover

Ring Bumpers: Two

**Hinges:** Plastic Non Self-Sustaining Check Hinges (9400CT) or Self-Sustaining Check Hinges (9400SSCT) with Non-Corroding