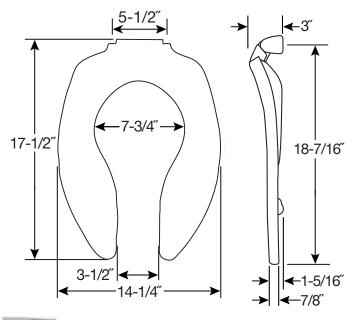

## AL-40528

COMMERCIAL EXTRA HEAVY-DUTY
PLASTIC TOILET SEAT

## **SPECIFICATIONS:**

Size: Elongated

Material: Plastic

Style: Open Front less Cover

Ring Bumpers: Two

**Hinges:** Plastic Non Self-Sustaining Check Hinges (9400CT) or Self-Sustaining Check Hinges (9400SSCT) with Non-Corroding